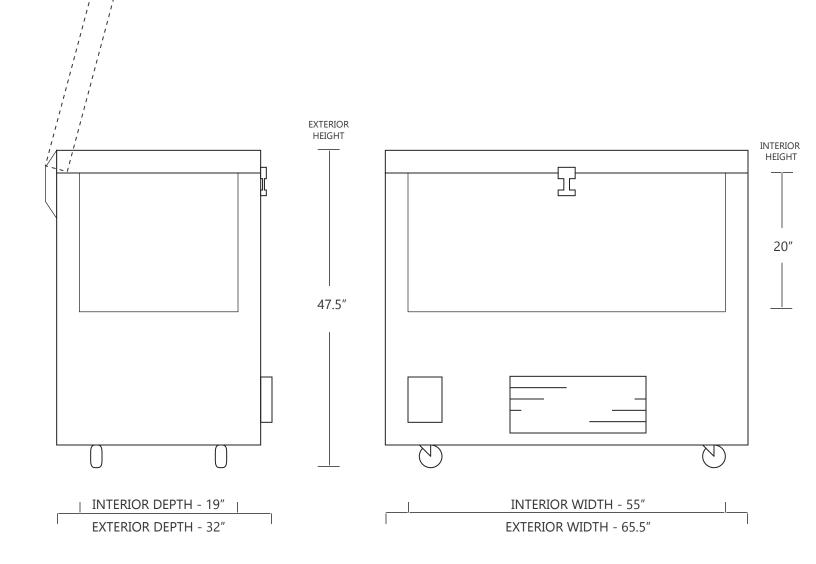

## **MODEL C40-12**

12 CUBIC FOOT ULTRA LOW TEMPERATURE FREEZER

|                     | WIDTH   | DEPTH | HEIGHT  | WIDTH |
|---------------------|---------|-------|---------|-------|
| INTERIOR DIMENSIONS | 55 IN   | 19 IN | 20 IN   | 139 C |
| EXTERIOR DIMENSIONS | 65.5 IN | 32 IN | 47.5 IN | 166 C |
| CRATED DIMENSIONS   | 70 IN   | 41 IN | 57 IN   | 177 C |

| WIDTH  | DEPTH  | HEIGHT |
|--------|--------|--------|
| 139 CM | 48 CM  | 50 CM  |
| 166 CM | 81 CM  | 120 CM |
| 177 CM | 101 CM | 139 CM |

NOTE THAT THE FREEZER LID CAN OPEN UP TO APPROXIMATELY 75° FROM HORIZONAL POSITION

**SIDE VIEW** 

## **FRONT VIEW**