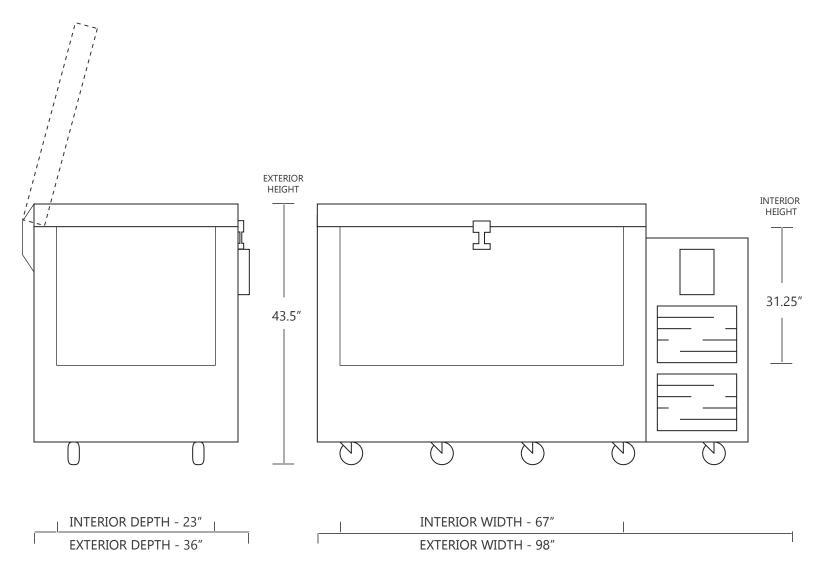

## **MODEL C40-27** 27 CUBIC FOOT ULTRA LOW TEMPERATURE FREEZER

|                     | WIDTH  | DEPTH | HEIGHT   | WIDTH  | DEPTH  | HEIGHT |
|---------------------|--------|-------|----------|--------|--------|--------|
| INTERIOR DIMENSIONS | 67 IN  | 23 IN | 31.25 IN | 170 CM | 57 CM  | 79 CM  |
| EXTERIOR DIMENSIONS | 98 IN  | 36 IN | 43.5 IN  | 248 CM | 91 CM  | 110 CM |
| CRATED DIMENSIONS   | 101 IN | 43 IN | 53 IN    | 256 CM | 109 CM | 134 CM |

NOTE THAT THE FREEZER LID CAN OPEN UP TO APPROXIMATELY 75° FROM HORIZONAL POSITION

## **SIDE VIEW**

## **FRONT VIEW**

NET WEIGHT : 900 LBS. SHIPPING WEIGHT: 1125 LBS.