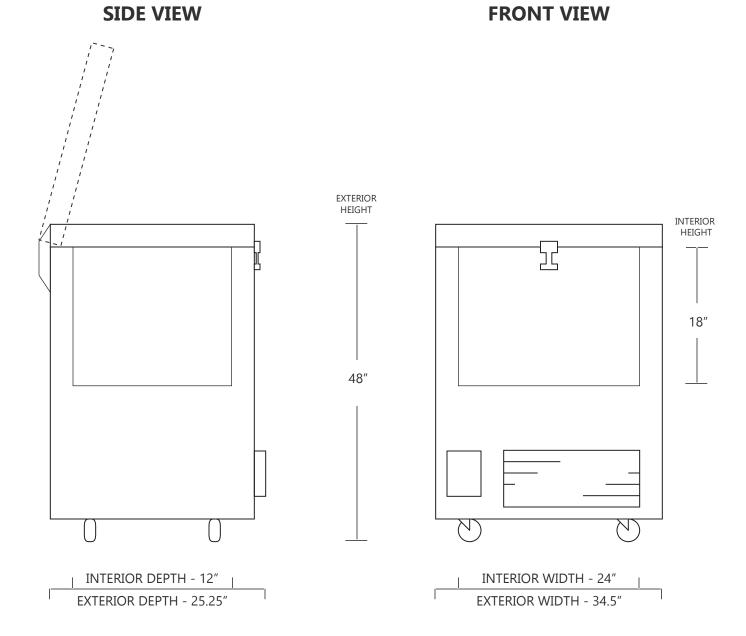

## MODEL C40-3

**3 CUBIC FOOT ULTRA LOW TEMPERATURE FREEZER** 

|                     | WIDTH   | DEPTH    | HEIGHT | W  |
|---------------------|---------|----------|--------|----|
| INTERIOR DIMENSIONS | 24 IN   | 12 IN    | 18 IN  | 60 |
| EXTERIOR DIMENSIONS | 34.5 IN | 25.25 IN | 48 IN  | 87 |
| CRATED DIMENSIONS   | 46 IN   | 41 IN    | 55 IN  | 1' |

| WIDTH  | DEPTH  | HEIGHT |
|--------|--------|--------|
| 60 CM  | 30 CM  | 45 CM  |
| 87 CM  | 64 CM  | 121 CM |
| 116 CM | 104 CM | 139 CM |

NOTE THAT THE FREEZER LID CAN OPEN UP TO APPROXIMATELY 75° FROM HORIZONAL POSITION