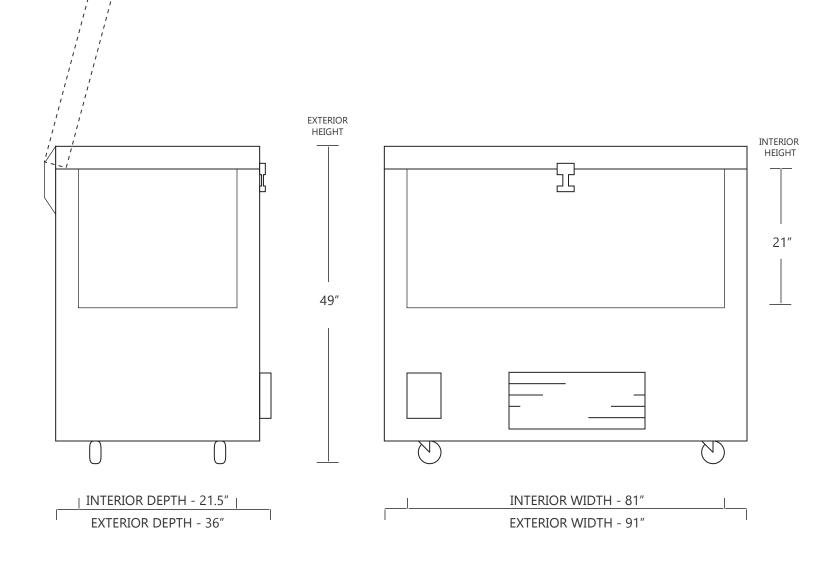

## **MODEL C80-21**

21 CUBIC FOOT ULTRA LOW TEMPERATURE FREEZER

|                     | WIDTH  | DEPTH   | HEIGHT |
|---------------------|--------|---------|--------|
| INTERIOR DIMENSIONS | 81 IN  | 21.5 IN | 21 IN  |
| EXTERIOR DIMENSIONS | 91 IN  | 36 IN   | 49 IN  |
| CRATED DIMENSIONS   | 101 IN | 43 IN   | 53 IN  |

| WIDTH  | DEPTH  | HEIGHT |
|--------|--------|--------|
| 205 CM | 54 CM  | 53 CM  |
| 231 CM | 91 CM  | 124 CM |
| 256 CM | 109 CM | 134 CM |

NOTE THAT THE FREEZER LID CAN OPEN UP TO APPROXIMATELY 75° FROM HORIZONAL POSITION

**SIDE VIEW** 

## **FRONT VIEW**

NET WEIGHT : 850 LBS. <u>SHIPPI</u>NG WEIGHT: 1075 LBS.