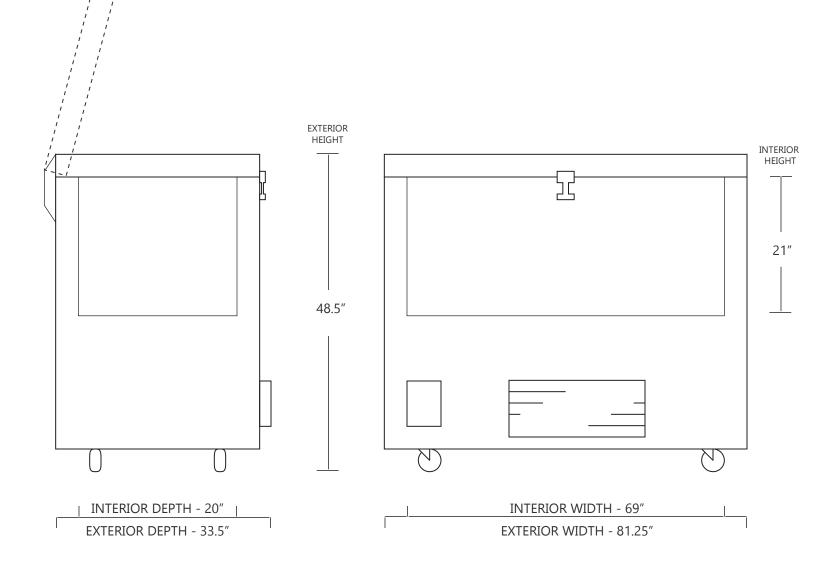

## **MODEL C85-17**

17 CUBIC FOOT ULTRA LOW TEMPERATURE FREEZER

|                     | WIDTH    | DEPTH   | HEIGHT  |  |
|---------------------|----------|---------|---------|--|
| INTERIOR DIMENSIONS | 69 IN    | 20 IN   | 21 IN   |  |
| EXTERIOR DIMENSIONS | 81.25 IN | 33.5 IN | 48.5 IN |  |
| CRATED DIMENSIONS   | 84 IN    | 42 IN   | 58 IN   |  |

| WIDTH  | DEPTH  | HEIGHT |
|--------|--------|--------|
| 175 CM | 50 CM  | 53 CM  |
| 206 CM | 85 CM  | 123 CM |
| 213 CM | 104 CM | 147 CM |

NOTE THAT THE FREEZER LID CAN OPEN UP TO APPROXIMATELY 75° FROM HORIZONAL POSITION

**SIDE VIEW** 

## **FRONT VIEW**