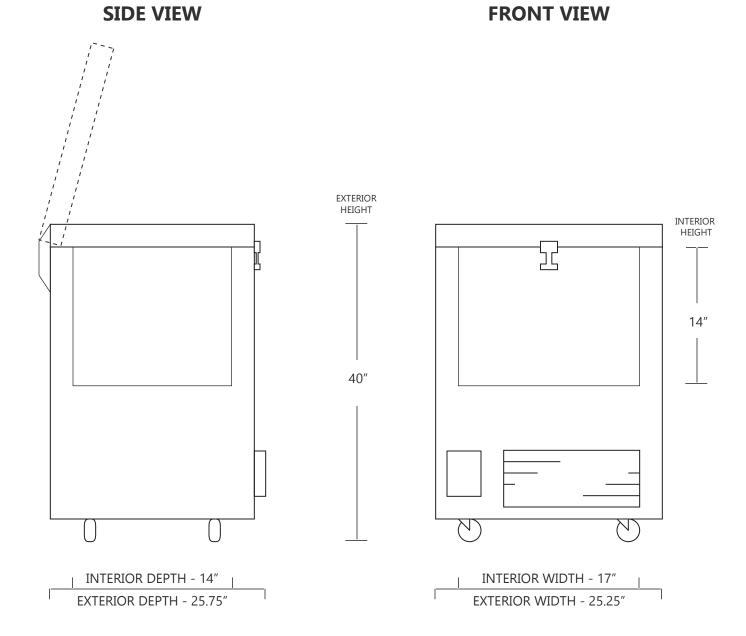

## MODEL C85-2

2 CUBIC FOOT ULTRA LOW TEMPERATURE FREEZER

|                     | WIDTH    | DEPTH    | HEIGHT |
|---------------------|----------|----------|--------|
| INTERIOR DIMENSIONS | 17 IN    | 14 IN    | 14 IN  |
| EXTERIOR DIMENSIONS | 25.25 IN | 25.75 IN | 40 IN  |
| CRATED DIMENSIONS   | 31 IN    | 31 IN    | 48 IN  |

| WIDTH | DEPTH | HEIGHT |
|-------|-------|--------|
| 43 CM | 35 CM | 35 CM  |
| 64 CM | 65 CM | 101 CM |
| 78 CM | 78 CM | 121 CM |

NOTE THAT THE FREEZER LID CAN OPEN UP TO APPROXIMATELY 75° FROM HORIZONAL POSITION