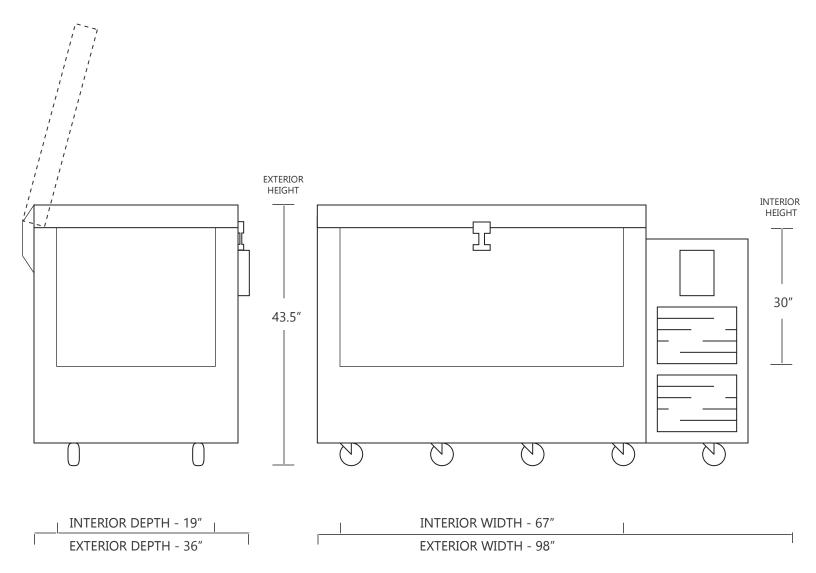

## **MODEL C85-22**

22 CUBIC FOOT ULTRA LOW TEMPERATURE FREEZER

|                     | WIDTH  | DEPTH | HEIGHT  | WID |
|---------------------|--------|-------|---------|-----|
| INTERIOR DIMENSIONS | 67 IN  | 19 IN | 30 IN   | 170 |
| EXTERIOR DIMENSIONS | 98 IN  | 36 IN | 43.5 IN | 248 |
| CRATED DIMENSIONS   | 101 IN | 43 IN | 53 IN   | 256 |

| WIDTH  | DEPTH  | HEIGHT |
|--------|--------|--------|
| 170 CM | 48 CM  | 76 CM  |
| 248 CM | 91 CM  | 110 CM |
| 256 CM | 109 CM | 134 CM |

NOTE THAT THE FREEZER LID CAN OPEN UP TO APPROXIMATELY 75° FROM HORIZONAL POSITION

## **SIDE VIEW**

## **FRONT VIEW**

NET WEIGHT : 850 LBS. <u>SHIPPI</u>NG WEIGHT: 1075 LBS.