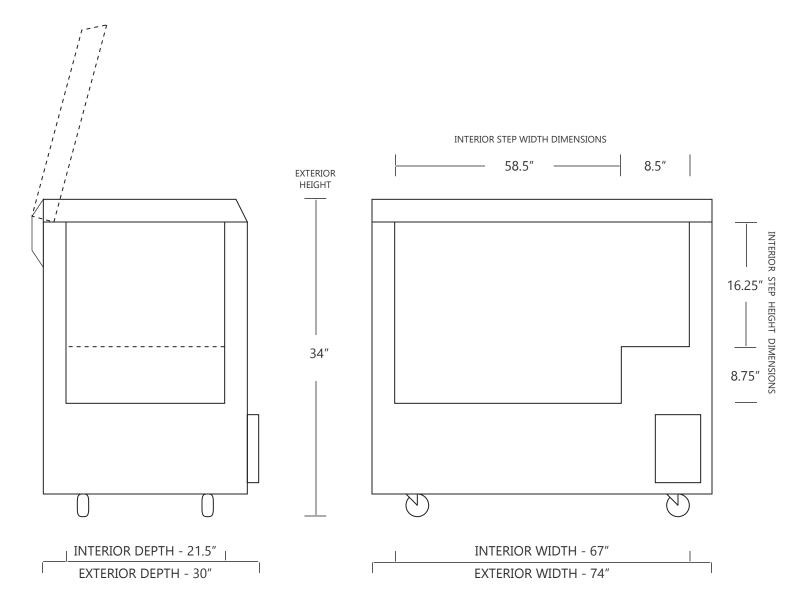

## MODEL CH25-20

20 CUBIC FOOT LABORATORY CHEST FREEZER

|                     | WIDTH | DEPTH   | HEIGHT |
|---------------------|-------|---------|--------|
| INTERIOR DIMENSIONS | 67 IN | 21.5 IN | 25 IN  |
| EXTERIOR DIMENSIONS | 74 IN | 30 IN   | 34 IN  |
| CRATED DIMENSIONS   | 86 IN | 43 IN   | 56 IN  |

| WIDTH  | DEPTH  | HEIGHT |
|--------|--------|--------|
| 170 CM | 54 CM  | 63 CM  |
| 188 CM | 76 CM  | 86 CM  |
| 218 CM | 109 CM | 142 CM |

NOTE THAT THE FREEZER LID CAN OPEN UP TO APPROXIMATELY  $75^\circ$  from Horizonal Position

**SIDE VIEW** 

## **FRONT VIEW**

NET WEIGHT : 300 LBS. SHIPPING WEIGHT: 350 LBS.