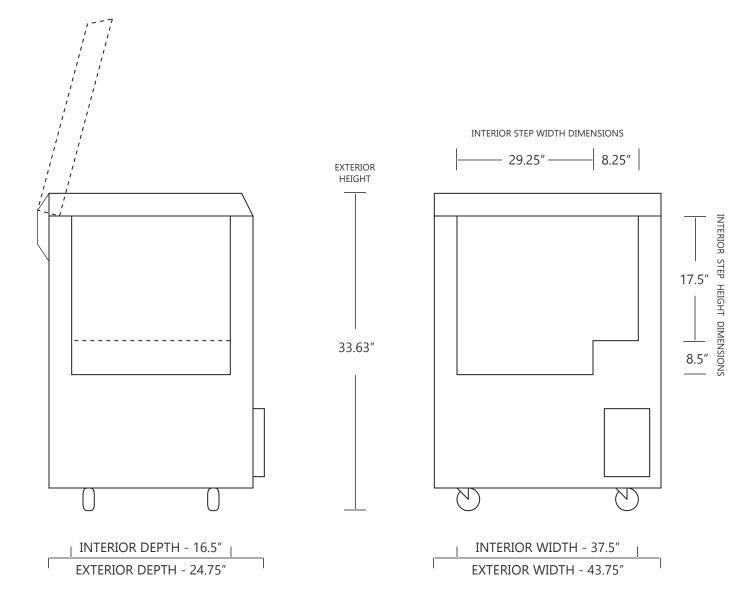

## **MODEL CH25-9** 9 CUBIC FOOT LABORATORY CHEST FREEZER

|                     | WIDTH    | DEPTH    | HEIGHT   |  |
|---------------------|----------|----------|----------|--|
| INTERIOR DIMENSIONS | 37.5 IN  | 16.5 IN  | 17.5 IN  |  |
| EXTERIOR DIMENSIONS | 43.75 IN | 24.75 IN | 34.88 IN |  |
| CRATED DIMENSIONS   | 46 IN    | 41 IN    | 55 IN    |  |

| WIDTH  | DEPTH  | HEIGHT |
|--------|--------|--------|
| 95 CM  | 41 CM  | 44 CM  |
| 111 CM | 62 CM  | 88 CM  |
| 116 CM | 104 CM | 139 CM |

NOTE THAT THE FREEZER LID CAN OPEN UP TO APPROXIMATELY 75° FROM HORIZONAL POSITION

**SIDE VIEW** 

**FRONT VIEW** 

NET WEIGHT : 275 LBS. SHIPPING WEIGHT: 325 LBS.