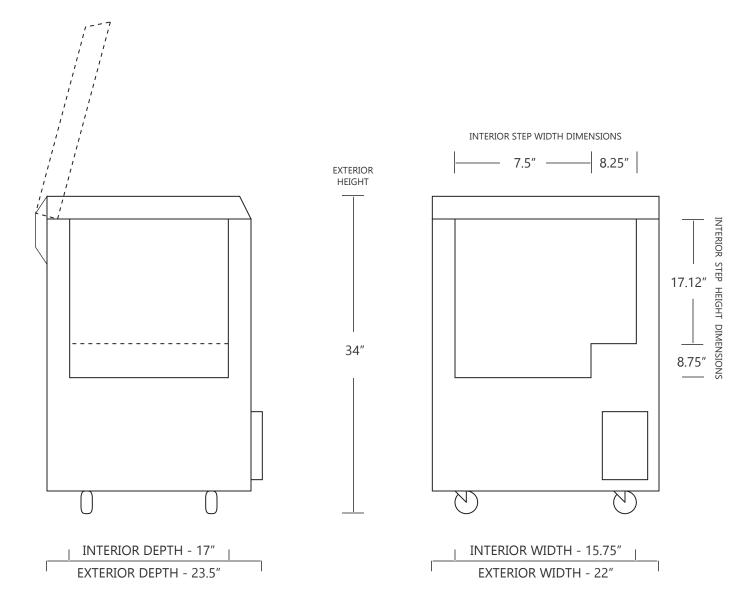

## MODEL CH40-3

**3 CUBIC FOOT LABORATORY CHEST FREEZER** 

|                     | WIDTH    | DEPTH   | HEIGHT   | WIDTH | DEPTH | HEIGHT |
|---------------------|----------|---------|----------|-------|-------|--------|
| INTERIOR DIMENSIONS | 15.75 IN | 17 IN   | 25.87 IN | 40 CM | 43 CM | 65 CM  |
| EXTERIOR DIMENSIONS | 22 IN    | 23.5 IN | 34 IN    | 55 CM | 59 CM | 86 CM  |
| CRATED DIMENSIONS   | 32 IN    | 32 IN   | 46 IN    | 81 CM | 81 CM | 116 CM |

NOTE THAT THE FREEZER LID CAN OPEN UP TO APPROXIMATELY 75° FROM HORIZONAL POSITION

**SIDE VIEW** 

**FRONT VIEW** 

NET WEIGHT : 125 LBS. SHIPPING WEIGHT: 150 LBS.