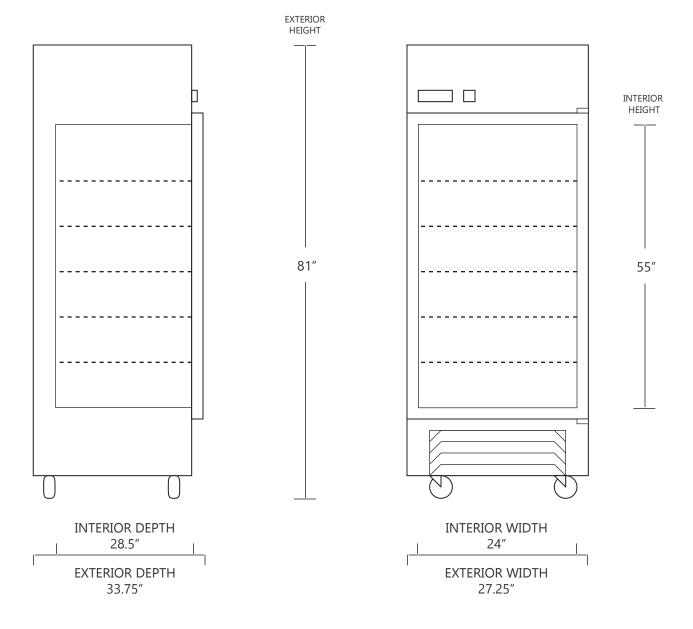

# **MODEL DH4-23GD-SS**

23 CUBIC FOOT LAB & PHARMACY REFRIGERATOR

|                     | WIDTH    | DEPTH    | HEIGHT |
|---------------------|----------|----------|--------|
| INTERIOR DIMENSIONS | 24 IN    | 28.5 IN  | 55 IN  |
| EXTERIOR DIMENSIONS | 27.25 IN | 33.75 IN | 81 IN  |
| CRATED DIMENSIONS   | 46 IN    | 43 IN    | 86 IN  |

| WIDTH  | DEPTH  | HEIGHT |
|--------|--------|--------|
| 61 CM  | 72 CM  | 140 CM |
| 69 CM  | 85 CM  | 206 CM |
| 116 CM | 109 CM | 218 CM |

NOTE THAT SHELVES ARE SHOWN IN DEFAULT CONFIGURATION, AND CAN BE ADJUSTED IN 1" INCREMENTS

### **SIDE VIEW**

## **FRONT VIEW**