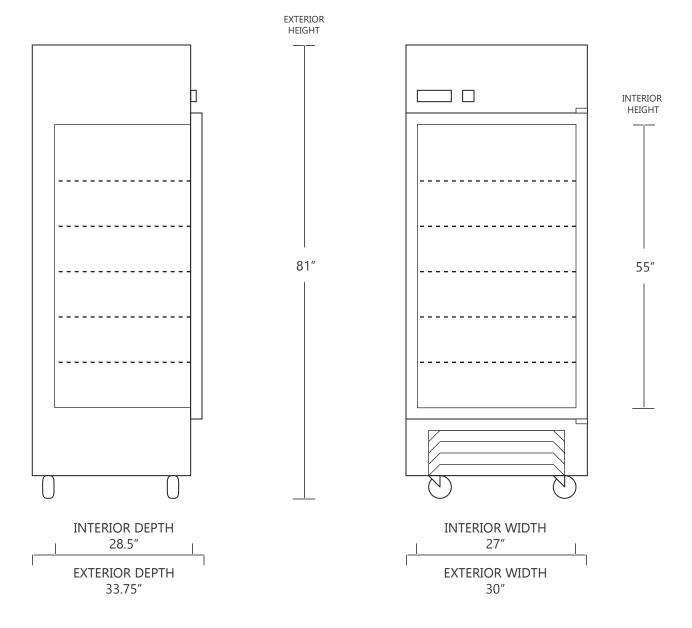

# **MODEL DH4-27GD-SS**

27 CUBIC FOOT LAB & PHARMACY REFRIGERATOR

|                     | WIDTH | DEPTH    | HEIGHT | 1 |
|---------------------|-------|----------|--------|---|
| INTERIOR DIMENSIONS | 27 IN | 28.5 IN  | 55 IN  |   |
| EXTERIOR DIMENSIONS | 30 IN | 33.75 IN | 81 IN  |   |
| CRATED DIMENSIONS   | 46 IN | 43 IN    | 86 IN  |   |

| WIDTH  | DEPTH  | HEIGHT |
|--------|--------|--------|
| 69 CM  | 72 CM  | 140 CM |
| 76 CM  | 85 CM  | 206 CM |
| 116 CM | 109 CM | 218 CM |

NOTE THAT SHELVES ARE SHOWN IN DEFAULT CONFIGURATION, AND CAN BE ADJUSTED IN 1" INCREMENTS

### **SIDE VIEW**

## **FRONT VIEW**