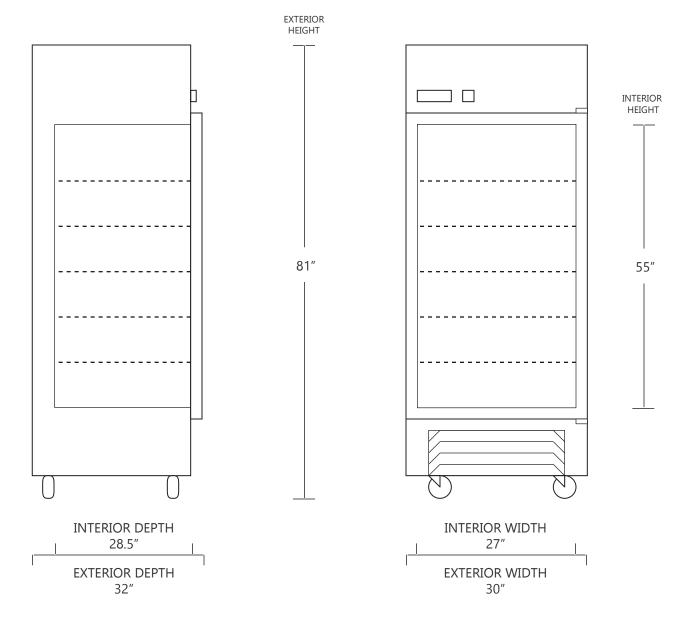

# MODEL DH4-27GD

27 CUBIC FOOT LAB & PHARMACY REFRIGERATOR

|                     | WIDTH | DEPTH   | HEIGHT | WID |
|---------------------|-------|---------|--------|-----|
| INTERIOR DIMENSIONS | 27 IN | 28.5 IN | 55 IN  | 69  |
| EXTERIOR DIMENSIONS | 30 IN | 32 IN   | 81 IN  | 76  |
| CRATED DIMENSIONS   | 46 IN | 43 IN   | 86 IN  | 116 |

| WIDTH  | DEPTH  | HEIGHT |
|--------|--------|--------|
| 69 CM  | 72 CM  | 140 CM |
| 76 CM  | 81 CM  | 206 CM |
| 116 CM | 109 CM | 218 CM |

NOTE THAT SHELVES ARE SHOWN IN DEFAULT CONFIGURATION, AND CAN BE ADJUSTED IN 1" INCREMENTS

## **SIDE VIEW**

## **FRONT VIEW**