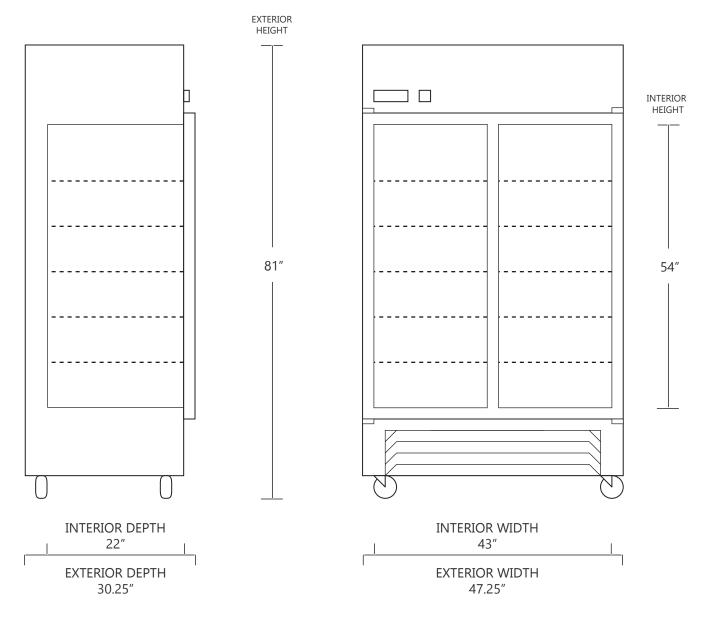

## MODEL DH4-30SGD

**30 CUBIC FOOT LAB & PHARMACY REFRIGERATOR** 

|                     | WIDTH    | DEPTH    | HEIGHT |
|---------------------|----------|----------|--------|
| INTERIOR DIMENSIONS | 43 IN    | 22 IN    | 54 IN  |
| EXTERIOR DIMENSIONS | 47.25 IN | 30.25 IN | 81 IN  |
| CRATED DIMENSIONS   | 53 IN    | 43 IN    | 86 IN  |

**SIDE VIEW** 

## **FRONT VIEW**

NET WEIGHT : 450 LBS. SHIPPING WEIGHT: 500 LBS.