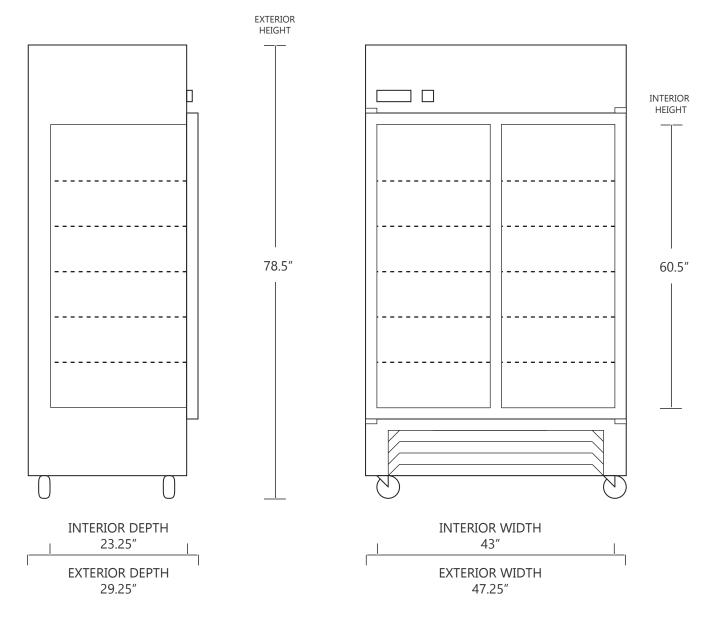

## MODEL DH4-38GD

38 CUBIC FOOT LAB & PHARMACY REFRIGERATOR

|                     | WIDTH    | DEPTH    | HEIGHT  | WID |
|---------------------|----------|----------|---------|-----|
| INTERIOR DIMENSIONS | 43 IN    | 23.25 IN | 60.5 IN | 109 |
| EXTERIOR DIMENSIONS | 47.25 IN | 29.25 IN | 78.5 IN | 120 |
| CRATED DIMENSIONS   | 53 IN    | 43 IN    | 86 IN   | 134 |

| WIDTH  | DEPTH  | HEIGHT |
|--------|--------|--------|
| 109 CM | 59 CM  | 153 CM |
| 120 CM | 74 CM  | 199 CM |
| 134 CM | 109 CM | 218 CM |

NOTE THAT SHELVES ARE SHOWN IN DEFAULT CONFIGURATION, AND CAN BE ADJUSTED IN 1" INCREMENTS

**SIDE VIEW** 

## **FRONT VIEW**

NET WEIGHT : 450 LBS. SHIPPING WEIGHT: 500 LBS.