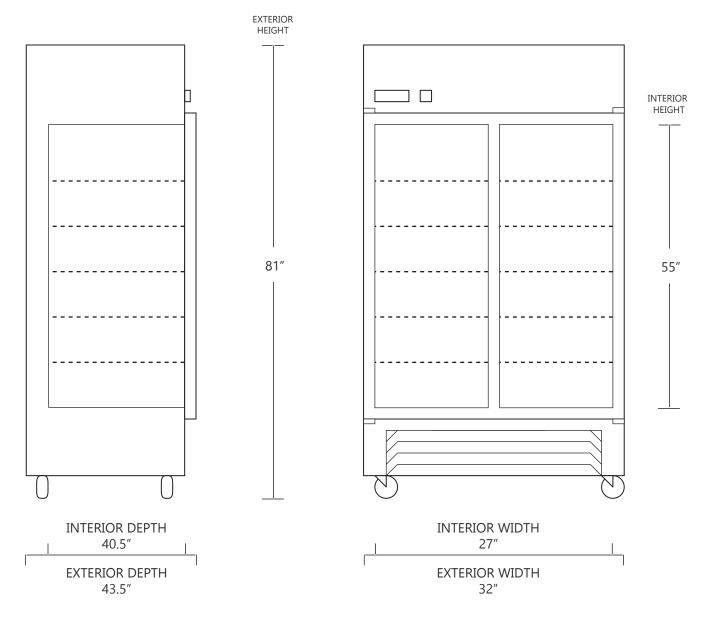

## MODEL DH4-38SGD

38 CUBIC FOOT LAB & PHARMACY REFRIGERATOR

|                     | WIDTH   | DEPTH | HEIGHT |
|---------------------|---------|-------|--------|
| INTERIOR DIMENSIONS | 40.5 IN | 27 IN | 55 IN  |
| EXTERIOR DIMENSIONS | 43.5 IN | 32 IN | 81 IN  |
| CRATED DIMENSIONS   | 53 IN   | 43 IN | 86 IN  |

| WIDTH  | DEPTH  | HEIGHT |
|--------|--------|--------|
| 102 CM | 68 CM  | 140 CM |
| 110 CM | 81 CM  | 205 CM |
| 134 CM | 109 CM | 218 CM |

NOTE THAT SHELVES ARE SHOWN IN DEFAULT CONFIGURATION, AND CAN BE ADJUSTED IN 1" INCREMENTS

**SIDE VIEW** 

## **FRONT VIEW**

WWW.SO-LOW.COM

NET WEIGHT : 500 LBS. SHIPPING WEIGHT: 550 LBS.