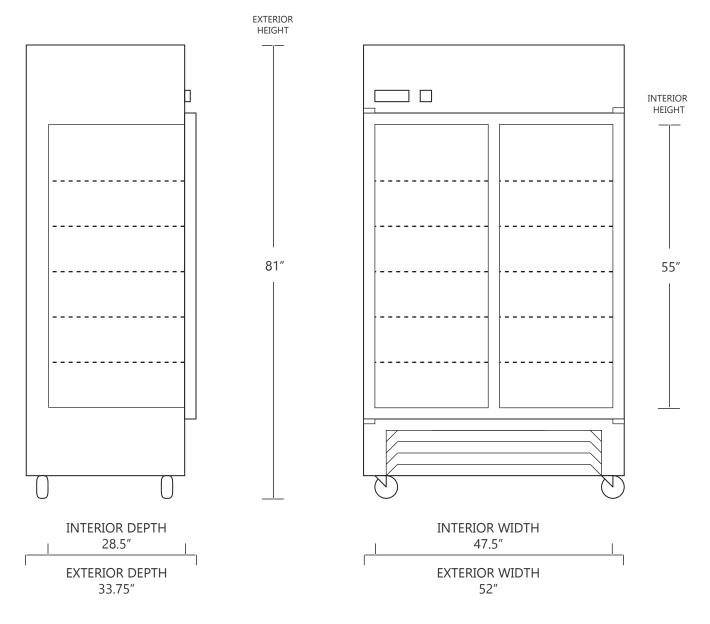

## **MODEL DH4-49GD-SS**

49 CUBIC FOOT LAB & PHARMACY REFRIGERATOR

|                     | WIDTH   | DEPTH    | HEIGHT |
|---------------------|---------|----------|--------|
| INTERIOR DIMENSIONS | 47.5 IN | 28.5 IN  | 55 IN  |
| EXTERIOR DIMENSIONS | 52 IN   | 33.75 IN | 81 IN  |
| CRATED DIMENSIONS   | 56 IN   | 43 IN    | 86 IN  |

| WIDTH  | DEPTH  | HEIGHT |
|--------|--------|--------|
| 120 CM | 72 CM  | 140 CM |
| 132 CM | 85 CM  | 206 CM |
| 142 CM | 109 CM | 218 CM |

NOTE THAT SHELVES ARE SHOWN IN DEFAULT CONFIGURATION, AND CAN BE ADJUSTED IN 1" INCREMENTS

**SIDE VIEW** 

## **FRONT VIEW**