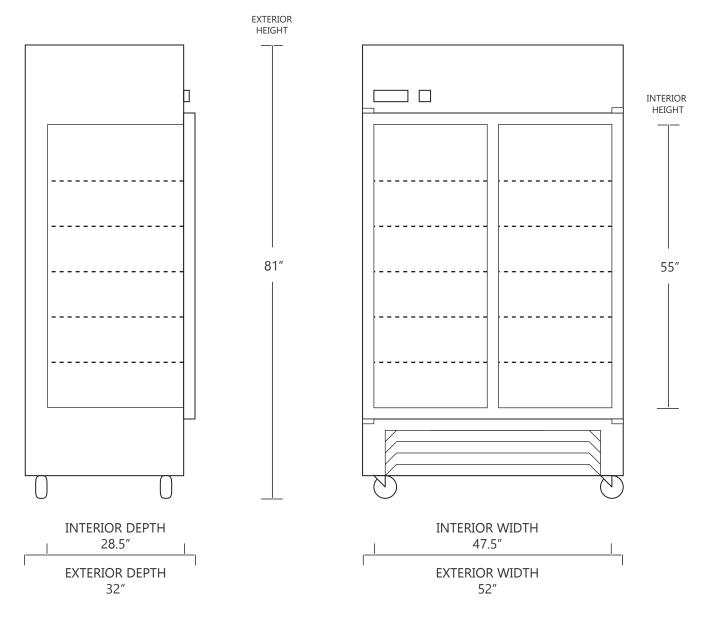

## **MODEL DH4-49GD**

49 CUBIC FOOT LAB & PHARMACY REFRIGERATOR

|                     | WIDTH   | DEPTH   | HEIGHT |
|---------------------|---------|---------|--------|
| INTERIOR DIMENSIONS | 47.5 IN | 28.5 IN | 55 IN  |
| EXTERIOR DIMENSIONS | 52 IN   | 32 IN   | 81 IN  |
| CRATED DIMENSIONS   | 56 IN   | 43 IN   | 86 IN  |

| WIDTH  | DEPTH  | HEIGHT |
|--------|--------|--------|
| 120 CM | 72 CM  | 140 CM |
| 132 CM | 81 CM  | 206 CM |
| 142 CM | 109 CM | 218 CM |

NOTE THAT SHELVES ARE SHOWN IN DEFAULT CONFIGURATION, AND CAN BE ADJUSTED IN 1" INCREMENTS

**SIDE VIEW** 

## **FRONT VIEW**