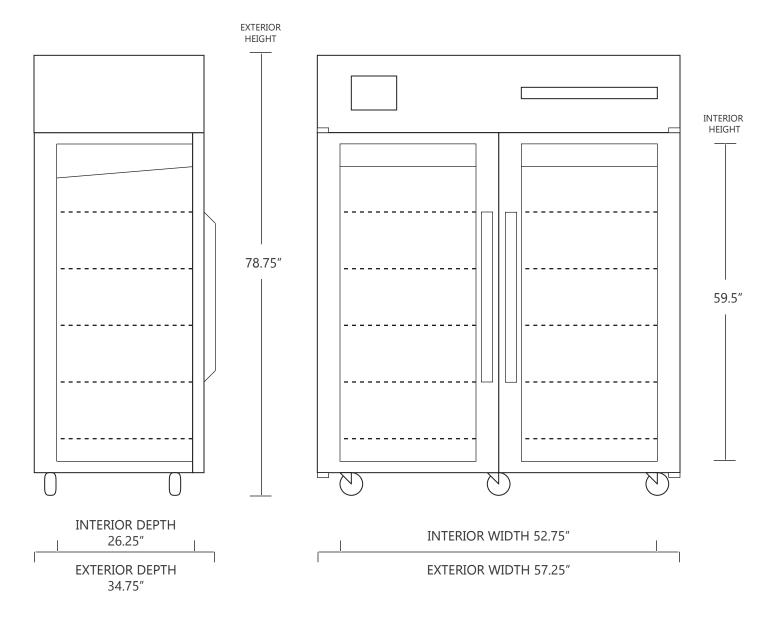

## 46.62 CUBIC FOOT LAB & PHARMACY REFRIGERATOR

|                     | WIDTH    | DEPTH    | HEIGHT   | WIDTH |
|---------------------|----------|----------|----------|-------|
| INTERIOR DIMENSIONS | 52.75 IN | 26.25 IN | 59.5 IN  | 134 ( |
| EXTERIOR DIMENSIONS | 57.25 IN | 34.75 IN | 78.75 IN | 145 ( |
| CRATED DIMENSIONS   | 85 IN    | 41 IN    | 86 IN    | 215 ( |

| WIDTH  | DEPTH  | HEIGHT |
|--------|--------|--------|
| 134 CM | 67 CM  | 152 CM |
| 145 CM | 88 CM  | 200 CM |
| 215 CM | 104 CM | 218 CM |

NOTE THAT SHELVES ARE SHOWN IN DEFAULT CONFIGURATION, AND CAN BE ADJUSTED IN 1" INCREMENTS

**SIDE VIEW** 

## **FRONT VIEW**