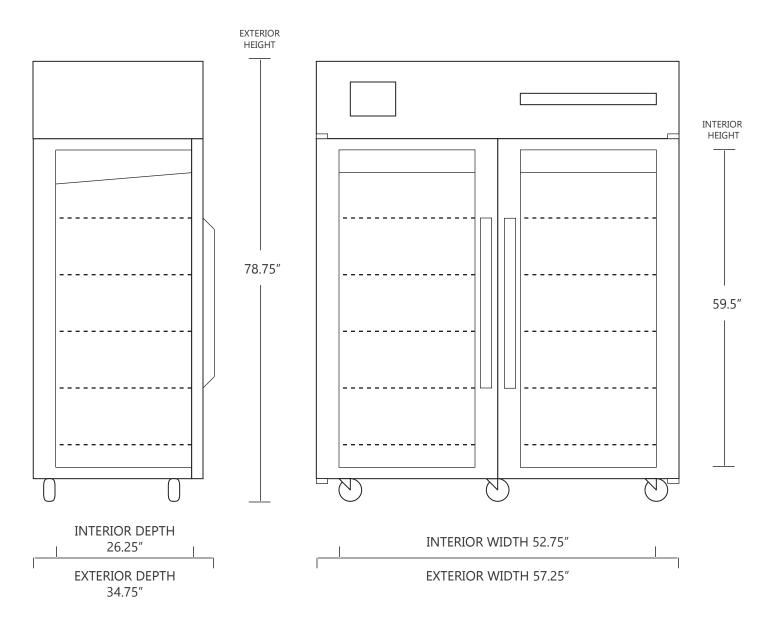

## **MODEL DHK4-49GD**

## 46.62 CUBIC FOOT LAB & PHARMACY REFRIGERATOR

|                     | WIDTH    | DEPTH    | HEIGHT   |
|---------------------|----------|----------|----------|
| INTERIOR DIMENSIONS | 52.75 IN | 26.25 IN | 59.5 IN  |
| EXTERIOR DIMENSIONS | 57.25 IN | 34.75 IN | 78.75 IN |
| CRATED DIMENSIONS   | 85 IN    | 41 IN    | 86 IN    |

| WIDTH  | DEPTH  | HEIGHT |  |
|--------|--------|--------|--|
| 134 CM | 67 CM  | 152 CM |  |
| 145 CM | 88 CM  | 200 CM |  |
| 215 CM | 104 CM | 218 CM |  |

NOTE THAT SHELVES ARE SHOWN IN DEFAULT CONFIGURATION, AND CAN BE ADJUSTED IN 1" INCREMENTS

## **SIDE VIEW**

## **FRONT VIEW**

NET WEIGHT: 750 LBS.
SHIPPING WEIGHT: 800 LBS.