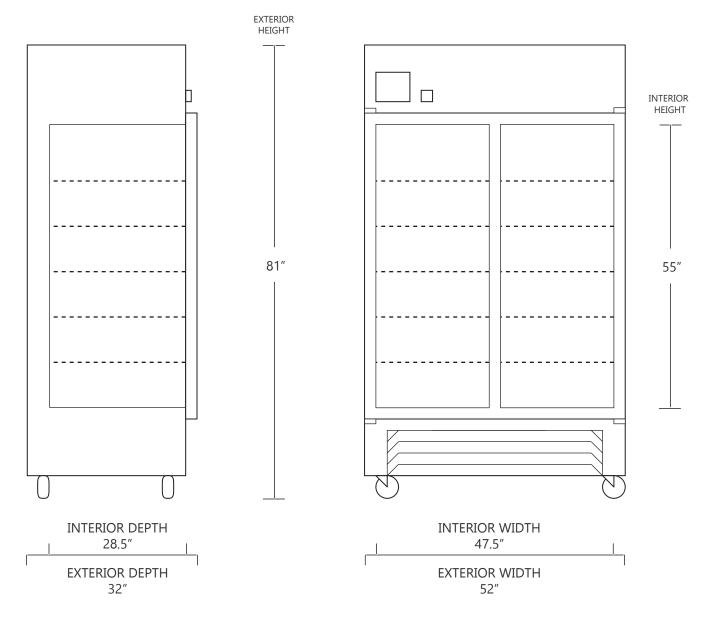

## **MODEL DHP4-49SD**

49 CUBIC FOOT LAB & PHARMACY REFRIGERATOR

|                     | WIDTH   | DEPTH   | HEIGHT | W |
|---------------------|---------|---------|--------|---|
| INTERIOR DIMENSIONS | 47.5 IN | 28.5 IN | 55 IN  | 1 |
| EXTERIOR DIMENSIONS | 52 IN   | 32 IN   | 81 IN  | 1 |
| CRATED DIMENSIONS   | 56 IN   | 43 IN   | 86 IN  | 1 |

| WIDTH  | DEPTH  | HEIGHT |  |
|--------|--------|--------|--|
| 120 CM | 72 CM  | 140 CM |  |
| 132 CM | 81 CM  | 206 CM |  |
| 142 CM | 109 CM | 218 CM |  |

NOTE THAT SHELVES ARE SHOWN IN DEFAULT CONFIGURATION, AND CAN BE ADJUSTED IN 1" INCREMENTS

**SIDE VIEW** 

## **FRONT VIEW**