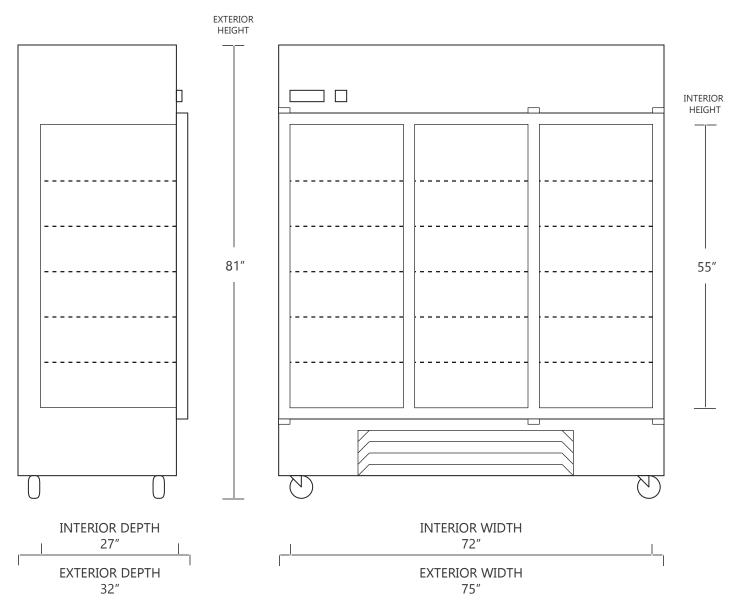

## **MODEL DHP4-66SGD**

66 CUBIC FOOT LAB & PHARMACY REFRIGERATOR

|                     | WIDTH | DEPTH | HEIGHT |  |
|---------------------|-------|-------|--------|--|
| INTERIOR DIMENSIONS | 72 IN | 27 IN | 55 IN  |  |
| EXTERIOR DIMENSIONS | 75 IN | 32 IN | 81 IN  |  |
| CRATED DIMENSIONS   | 85 IN | 41 IN | 86 IN  |  |

| WIDTH  | DEPTH  | HEIGHT |  |
|--------|--------|--------|--|
| 182 CM | 69 CM  | 140 CM |  |
| 190 CM | 81 CM  | 206 CM |  |
| 215 CM | 104 CM | 218 CM |  |

NOTE THAT SHELVES ARE SHOWN IN DEFAULT CONFIGURATION, AND CAN BE ADJUSTED IN 1" INCREMENTS