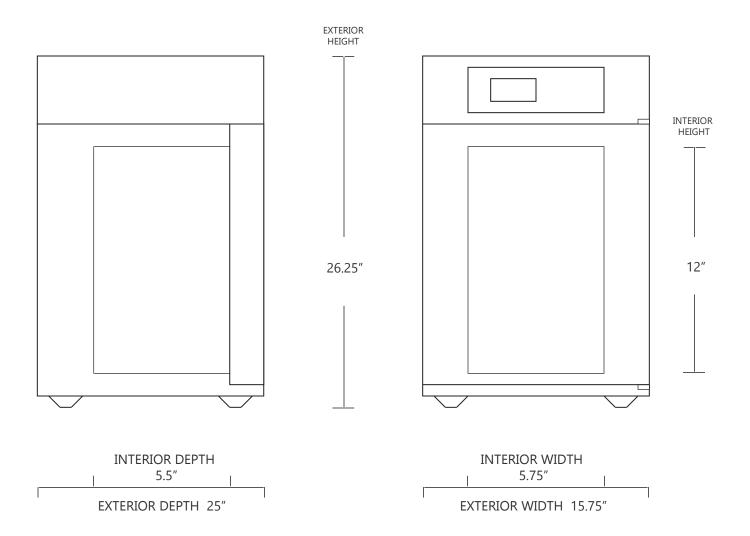

# MODEL MV85-1

0.25 CUBIC FOOT UNDERCOUNTER ULTRA-LOW FREEZER

|                     | WIDTH    | DEPTH  | HEIGHT   | WIDTH |
|---------------------|----------|--------|----------|-------|
| INTERIOR DIMENSIONS | 5.75 IN  | 5.5 IN | 12 IN    | 15 CM |
| EXTERIOR DIMENSIONS | 15.75 IN | 25 IN  | 26.25 IN | 40 CM |
| CRATED DIMENSIONS   | 31 IN    | 19 IN  | 35 IN    | 78 CM |

## **SIDE VIEW**

## **FRONT VIEW**