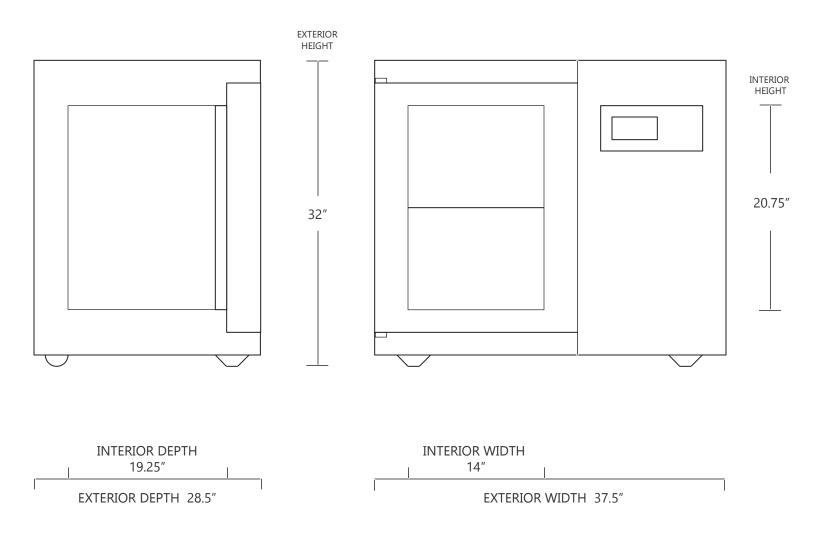

# MODEL MV85-3

**3 CUBIC FOOT UNDERCOUNTER ULTRA-LOW FREEZER** 

|                     | WIDTH   | DEPTH    | HEIGHT   | WIDTH  | DEP  |
|---------------------|---------|----------|----------|--------|------|
| INTERIOR DIMENSIONS | 14 IN   | 19.25 IN | 20.75 IN | 36 CM  | 49 ( |
| EXTERIOR DIMENSIONS | 37.5 IN | 28.5 IN  | 32 IN    | 95 CM  | 72 ( |
| CRATED DIMENSIONS   | 41 IN   | 32 IN    | 41 IN    | 104 CM | 81 ( |

| WIDTH  | DEPTH | HEIGHT |  |  |
|--------|-------|--------|--|--|
| 36 CM  | 49 CM | 53 CM  |  |  |
| 95 CM  | 72 CM | 81 CM  |  |  |
| 104 CM | 81 CM | 104 CM |  |  |

## **SIDE VIEW**

## **FRONT VIEW**