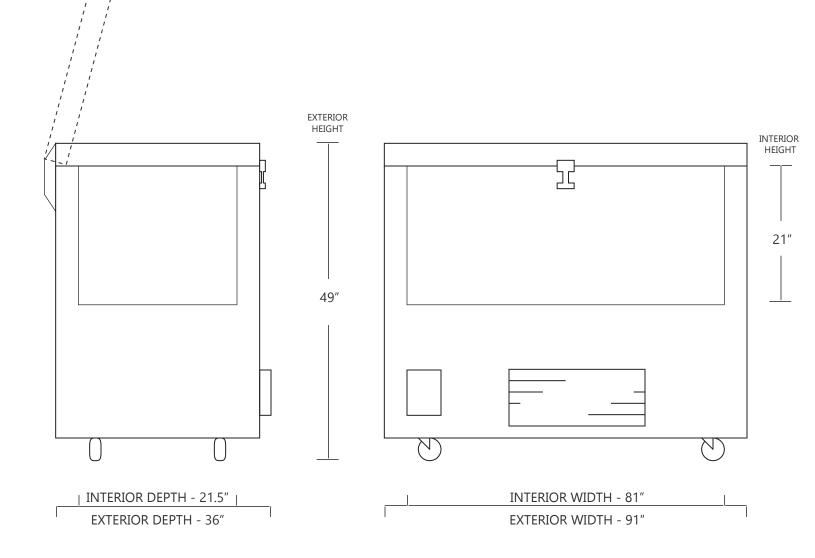

## MODEL NC40-21

21 CUBIC FOOT ULTRA LOW TEMPERATURE FREEZER

|                     | WIDTH  | DEPTH   | HEIGHT |
|---------------------|--------|---------|--------|
| INTERIOR DIMENSIONS | 81 IN  | 21.5 IN | 21 IN  |
| EXTERIOR DIMENSIONS | 91 IN  | 36 IN   | 49 IN  |
| CRATED DIMENSIONS   | 101 IN | 43 IN   | 53 IN  |

| WIDTH  | DEPTH  | HEIGHT |
|--------|--------|--------|
| 205 CM | 54 CM  | 53 CM  |
| 231 CM | 91 CM  | 124 CM |
| 256 CM | 109 CM | 134 CM |

NOTE THAT THE FREEZER LID CAN OPEN UP TO APPROXIMATELY 75° FROM HORIZONAL POSITION

**SIDE VIEW** 

## **FRONT VIEW**

NET WEIGHT : 850 LBS. <u>SHIPPI</u>NG WEIGHT: 1075 LBS.