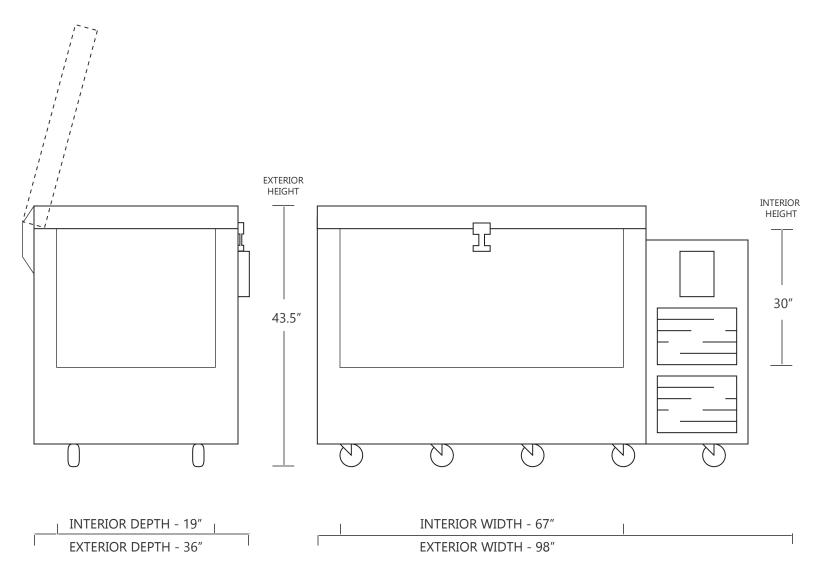

## MODEL NC40-22

22 CUBIC FOOT ULTRA LOW TEMPERATURE FREEZER

|                     | WIDTH  | DEPTH | HEIGHT  |
|---------------------|--------|-------|---------|
| INTERIOR DIMENSIONS | 67 IN  | 19 IN | 30 IN   |
| EXTERIOR DIMENSIONS | 98 IN  | 36 IN | 43.5 IN |
| CRATED DIMENSIONS   | 101 IN | 43 IN | 53 IN   |

| WIDTH  | DEPTH  | HEIGHT |
|--------|--------|--------|
| 170 CM | 48 CM  | 76 CM  |
| 248 CM | 91 CM  | 110 CM |
| 256 CM | 109 CM | 134 CM |

NOTE THAT THE FREEZER LID CAN OPEN UP TO APPROXIMATELY 75° FROM HORIZONAL POSITION

## **SIDE VIEW**

## **FRONT VIEW**

NET WEIGHT : 850 LBS. <u>SHIPPI</u>NG WEIGHT: 1075 LBS.