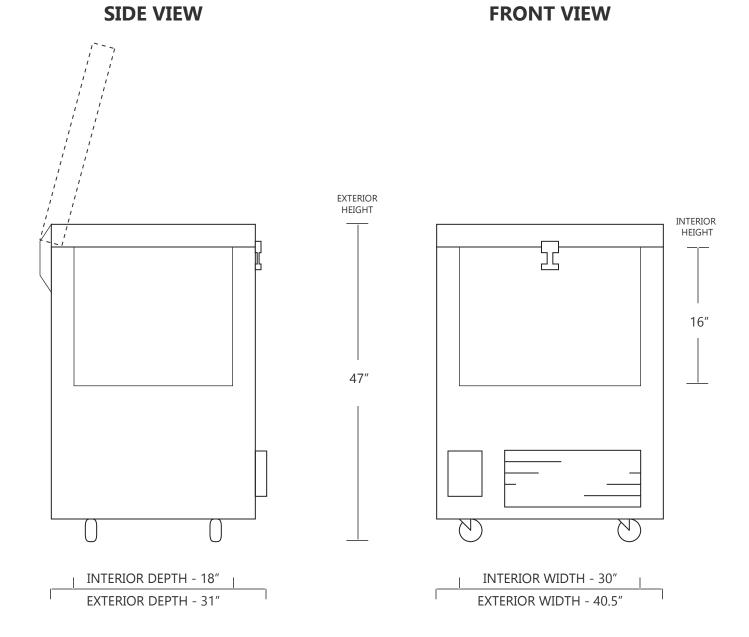

## MODEL NC40-5

**5 CUBIC FOOT ULTRA LOW TEMPERATURE FREEZER** 

|                     | WIDTH   | DEPTH | HEIGHT |  |
|---------------------|---------|-------|--------|--|
| INTERIOR DIMENSIONS | 30 IN   | 18 IN | 16 IN  |  |
| EXTERIOR DIMENSIONS | 40.5 IN | 31 IN | 47 IN  |  |
| CRATED DIMENSIONS   | 46 IN   | 41 IN | 55 IN  |  |

| WIDTH  | DEPTH  | HEIGHT |
|--------|--------|--------|
| 76 CM  | 45 CM  | 40 CM  |
| 102 CM | 81 CM  | 119 CM |
| 116 CM | 104 CM | 139 CM |

NOTE THAT THE FREEZER LID CAN OPEN UP TO APPROXIMATELY 75° FROM HORIZONAL POSITION