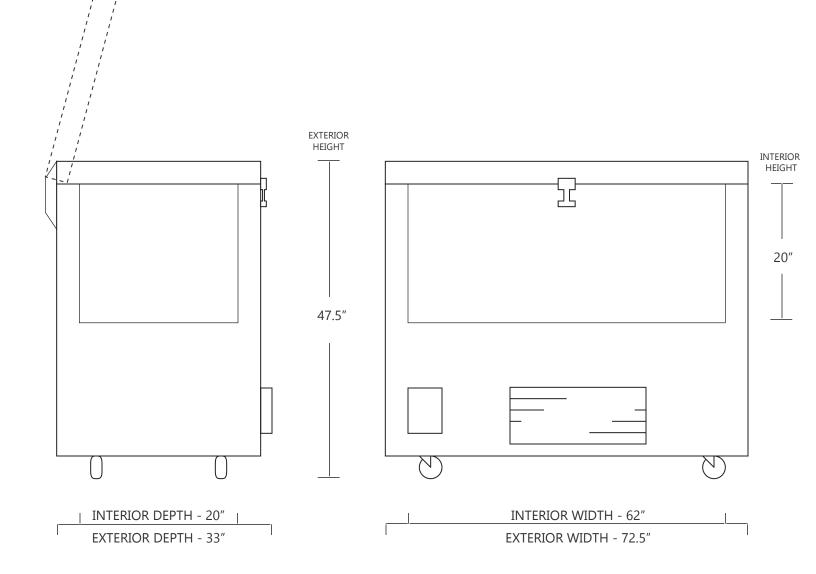

## MODEL NC85-14

14 CUBIC FOOT ULTRA LOW TEMPERATURE FREEZER

|                     | WIDTH   | DEPTH | HEIGHT  | WIDTH  | DEP |
|---------------------|---------|-------|---------|--------|-----|
| INTERIOR DIMENSIONS | 62 IN   | 20 IN | 20 IN   | 157 CM | 50  |
| EXTERIOR DIMENSIONS | 72.5 IN | 33 IN | 47.5 IN | 184 CM | 83  |
| CRATED DIMENSIONS   | 77 IN   | 42 IN | 55 IN   | 203 CM | 109 |

| WIDTH  | DEPTH  | HEIGHT |
|--------|--------|--------|
| 157 CM | 50 CM  | 50 CM  |
| 184 CM | 83 CM  | 120 CM |
| 203 CM | 109 CM | 144 CM |

NOTE THAT THE FREEZER LID CAN OPEN UP TO APPROXIMATELY 75° FROM HORIZONAL POSITION

**SIDE VIEW** 

## **FRONT VIEW**