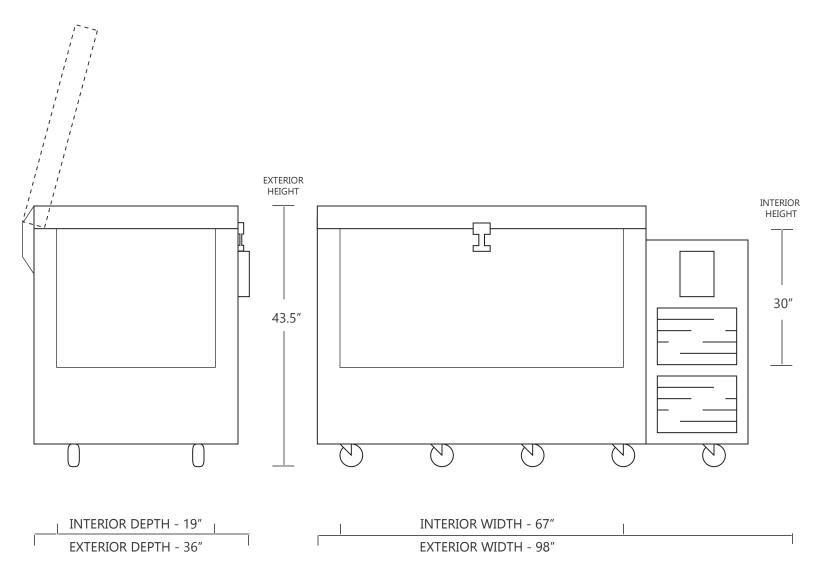

## MODEL NC85-22

22 CUBIC FOOT ULTRA LOW TEMPERATURE FREEZER

|                     | WIDTH  | DEPTH | HEIGHT  |
|---------------------|--------|-------|---------|
| INTERIOR DIMENSIONS | 67 IN  | 19 IN | 30 IN   |
| EXTERIOR DIMENSIONS | 98 IN  | 36 IN | 43.5 IN |
| CRATED DIMENSIONS   | 101 IN | 43 IN | 53 IN   |

| WIDTH  | DEPTH  | HEIGHT |
|--------|--------|--------|
| 170 CM | 48 CM  | 76 CM  |
| 248 CM | 91 CM  | 110 CM |
| 256 CM | 109 CM | 134 CM |

NOTE THAT THE FREEZER LID CAN OPEN UP TO APPROXIMATELY 75° FROM HORIZONAL POSITION

## **SIDE VIEW**

## **FRONT VIEW**

NET WEIGHT : 850 LBS. <u>SHIPPI</u>NG WEIGHT: 1075 LBS.