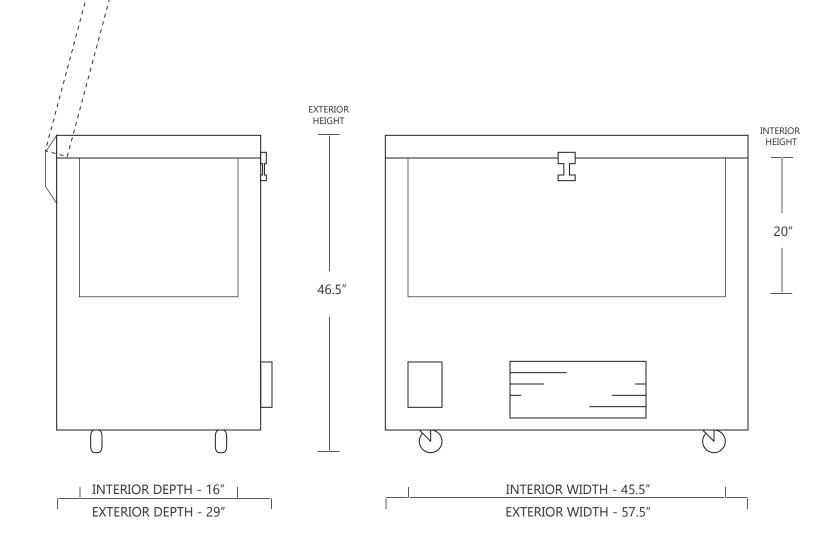

## **MODEL NC85-9**

9 CUBIC FOOT ULTRA LOW TEMPERATURE FREEZER

|                     | WIDTH   | DEPTH | HEIGHT  |
|---------------------|---------|-------|---------|
| INTERIOR DIMENSIONS | 45.5 IN | 16 IN | 20 IN   |
| EXTERIOR DIMENSIONS | 57.5 IN | 29 IN | 46.5 IN |
| CRATED DIMENSIONS   | 62 IN   | 40 IN | 55 IN   |

| WIDTH  | DEPTH  | HEIGHT |
|--------|--------|--------|
| 115 CM | 40 CM  | 50 CM  |
| 146 CM | 73 CM  | 116 CM |
| 157 CM | 101 CM | 139 CM |

NOTE THAT THE FREEZER LID CAN OPEN UP TO APPROXIMATELY 75° FROM HORIZONAL POSITION

**SIDE VIEW** 

## **FRONT VIEW**