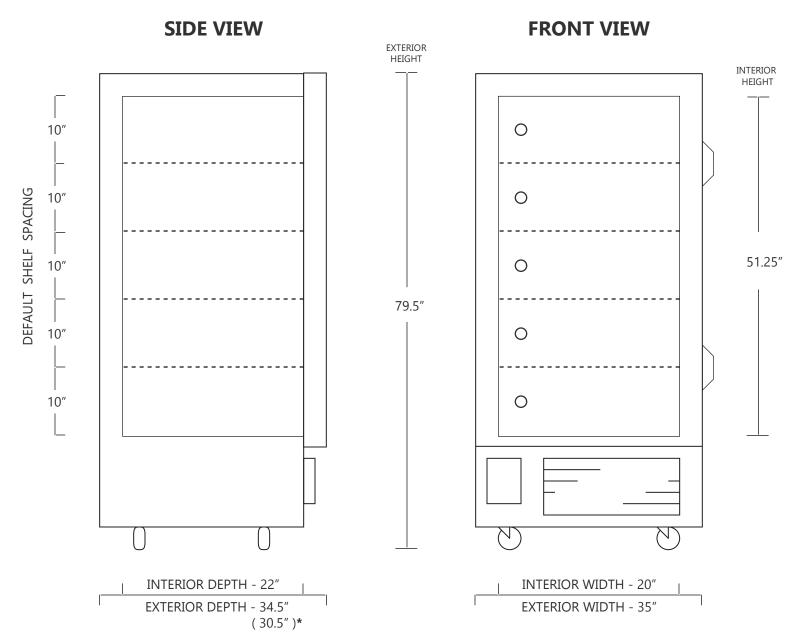

## 13 CUBIC FOOT ULTRA LOW TEMPERATURE FREEZER

|                     | WIDTH | DEPTH   | HEIGHT   |
|---------------------|-------|---------|----------|
| INTERIOR DIMENSIONS | 20 IN | 22 IN   | 51.25 IN |
| EXTERIOR DIMENSIONS | 35 IN | 34.5 IN | 79.5 IN  |
| CRATED DIMENSIONS   | 46 IN | 43 IN   | 86 IN    |

| WIDTH  | DEPTH  | HEIGHT |
|--------|--------|--------|
| 50 CM  | 55 CM  | 130 CM |
| 88 CM  | 87 CM  | 201 CM |
| 116 CM | 109 CM | 218 CM |

NOTE THAT SHELVES ARE SHOWN IN DEFAULT CONFIGURATION, AND CAN BE ADJUSTED IN 1" INCREMENTS

\*TO PASS THROUGH DOORWAYS, THE DOOR CAN OPEN A FULL 180°, TO REDUCE THE UNIT EXTERIOR DEPTH TO 30.5"

NET WEIGHT: 675 LBS.
SHIPPING WEIGHT: 850 LBS.