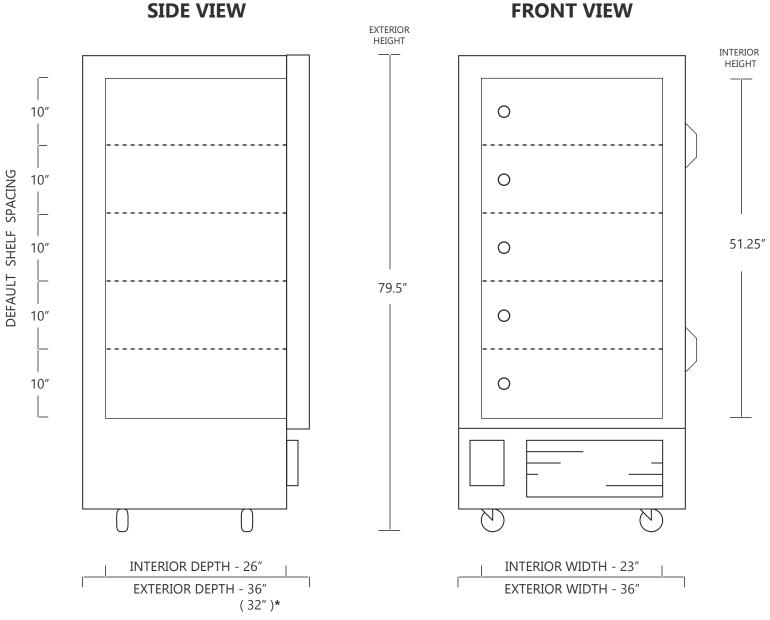

## MODEL NU40-18

**18 CUBIC FOOT ULTRA LOW TEMPERATURE FREEZER** 

|                     | WIDTH | DEPTH | HEIGHT   | WIDT |
|---------------------|-------|-------|----------|------|
| INTERIOR DIMENSIONS | 23 IN | 26 IN | 51.25 IN | 58 C |
| EXTERIOR DIMENSIONS | 36 IN | 36 IN | 79.5 IN  | 91 C |
| CRATED DIMENSIONS   | 46 IN | 43 IN | 86 IN    | 116  |

| WIDTH  | DEPTH  | HEIGHT |
|--------|--------|--------|
| 58 CM  | 66 CM  | 130 CM |
| 91 CM  | 91 CM  | 201 CM |
| 116 CM | 109 CM | 218 CM |

NOTE THAT SHELVES ARE SHOWN IN DEFAULT CONFIGURATION, AND CAN BE ADJUSTED IN 1" INCREMENTS

\*TO PASS THROUGH DOORWAYS, THE DOOR CAN OPEN A FULL 180°, TO REDUCE THE UNIT EXTERIOR DEPTH TO 32"

NET WEIGHT : 725 LBS. SHIPPING WEIGHT: 900 LBS.