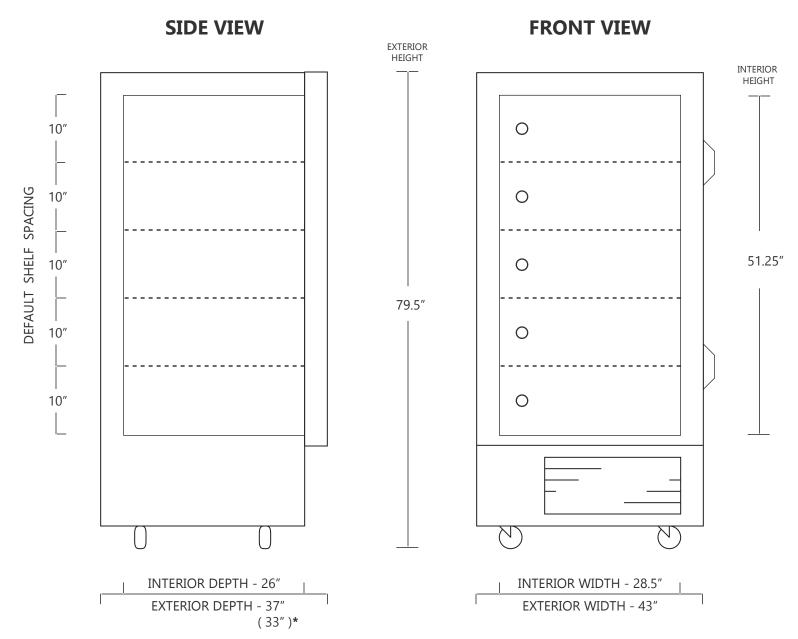

## 22 CUBIC FOOT ULTRA LOW TEMPERATURE FREEZER

|                     | WIDTH   | DEPTH | HEIGHT   |
|---------------------|---------|-------|----------|
| INTERIOR DIMENSIONS | 28.5 IN | 26 IN | 51.25 IN |
| EXTERIOR DIMENSIONS | 43 IN   | 37 IN | 79.5 IN  |
| CRATED DIMENSIONS   | 46 IN   | 43 IN | 86 IN    |

| WIDTH  | DEPTH  | HEIGHT |
|--------|--------|--------|
| 72 CM  | 66 CM  | 130 CM |
| 109 CM | 93 CM  | 201 CM |
| 116 CM | 109 CM | 218 CM |

NOTE THAT SHELVES ARE SHOWN IN DEFAULT CONFIGURATION, AND CAN BE ADJUSTED IN 1" INCREMENTS

\*TO PASS THROUGH DOORWAYS, THE DOOR CAN OPEN A FULL 180°, TO REDUCE THE UNIT EXTERIOR DEPTH TO 33"

NET WEIGHT: 800 LBS. SHIPPING WEIGHT: 975 LBS.