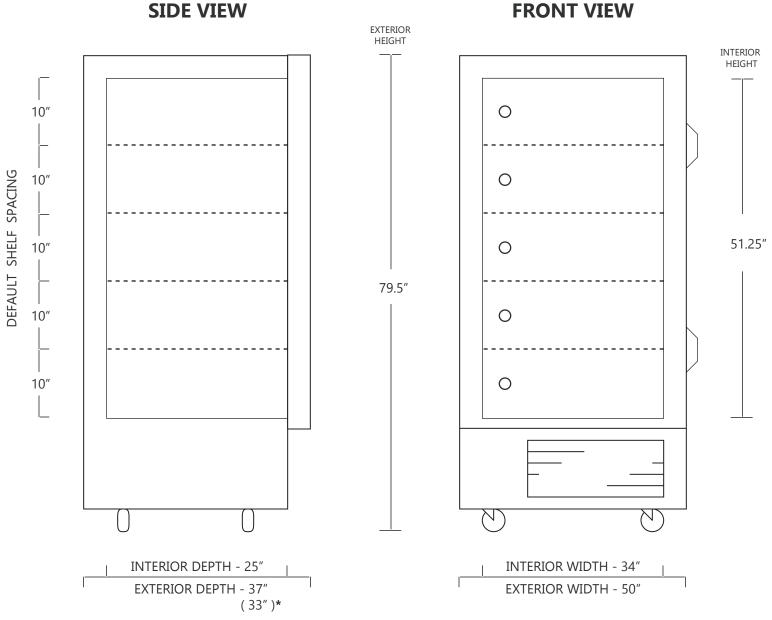

## MODEL NU40-25

25 CUBIC FOOT ULTRA LOW TEMPERATURE FREEZER

|                     | WIDTH | DEPTH | HEIGHT   |
|---------------------|-------|-------|----------|
| INTERIOR DIMENSIONS | 34 IN | 25 IN | 51.25 IN |
| EXTERIOR DIMENSIONS | 50 IN | 37 IN | 79.5 IN  |
| CRATED DIMENSIONS   | 53 IN | 43 IN | 86 IN    |

| WIDTH  | DEPTH  | HEIGHT |
|--------|--------|--------|
| 86 CM  | 63 CM  | 130 CM |
| 127 CM | 93 CM  | 201 CM |
| 134 CM | 109 CM | 218 CM |

NOTE THAT SHELVES ARE SHOWN IN DEFAULT CONFIGURATION, AND CAN BE ADJUSTED IN 1" INCREMENTS

\*TO PASS THROUGH DOORWAYS, THE DOOR CAN OPEN A FULL 180°, TO REDUCE THE UNIT EXTERIOR DEPTH TO 33"