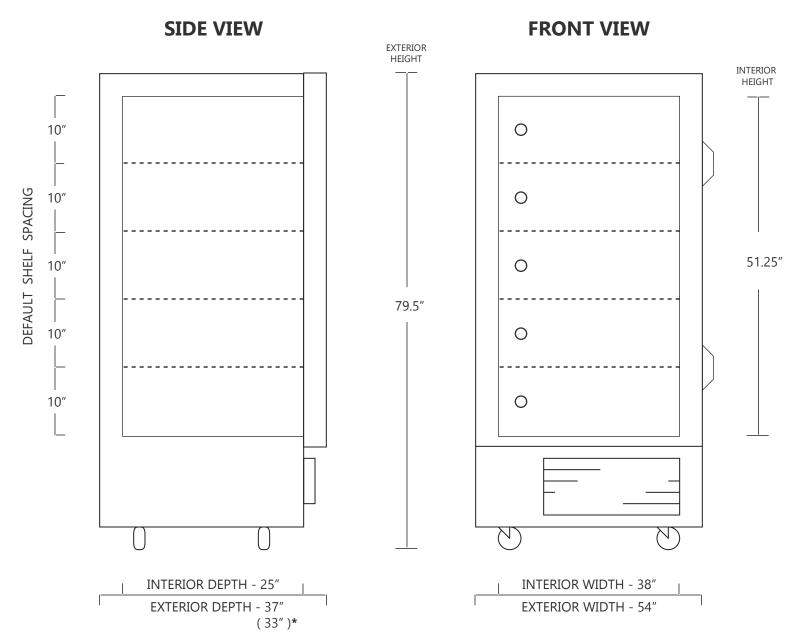

## 28 CUBIC FOOT ULTRA LOW TEMPERATURE FREEZER

|                     | WIDTH | DEPTH | HEIGHT   |
|---------------------|-------|-------|----------|
| INTERIOR DIMENSIONS | 38 IN | 25 IN | 51.25 IN |
| EXTERIOR DIMENSIONS | 54 IN | 37 IN | 79.5 IN  |
| CRATED DIMENSIONS   | 68 IN | 45 IN | 86 IN    |

| WIDTH  | DEPTH  | HEIGHT |
|--------|--------|--------|
| 96 CM  | 63 CM  | 130 CM |
| 137 CM | 93 CM  | 201 CM |
| 172 CM | 114 CM | 218 CM |

NOTE THAT SHELVES ARE SHOWN IN DEFAULT CONFIGURATION, AND CAN BE ADJUSTED IN 1" INCREMENTS

<sup>\*</sup>TO PASS THROUGH DOORWAYS, THE DOOR CAN OPEN A FULL 180°, TO REDUCE THE UNIT EXTERIOR DEPTH TO 33"

NET WEIGHT: 950 LBS.
SHIPPING WEIGHT: 1300 LBS.