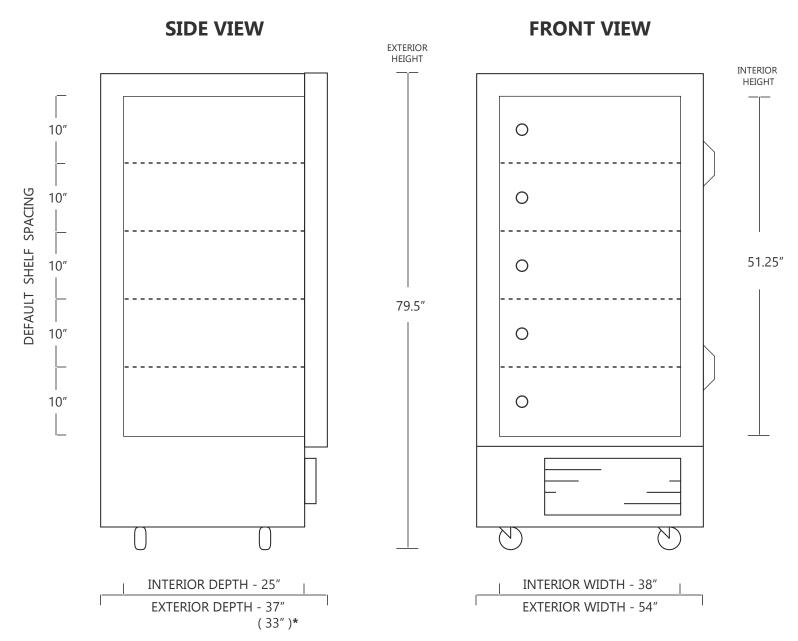

## **MODEL NU80-28**

## 28 CUBIC FOOT ULTRA LOW TEMPERATURE FREEZER

|                     | WIDTH | DEPTH | HEIGHT   |
|---------------------|-------|-------|----------|
| INTERIOR DIMENSIONS | 38 IN | 25 IN | 51.25 IN |
| EXTERIOR DIMENSIONS | 54 IN | 37 IN | 79.5 IN  |
| CRATED DIMENSIONS   | 68 IN | 45 IN | 86 IN    |

| WIDTH  | DEPTH  | HEIGHT |
|--------|--------|--------|
| 96 CM  | 63 CM  | 130 CM |
| 137 CM | 93 CM  | 201 CM |
| 172 CM | 114 CM | 218 CM |

NOTE THAT SHELVES ARE SHOWN IN DEFAULT CONFIGURATION, AND CAN BE ADJUSTED IN 1" INCREMENTS

<sup>\*</sup>TO PASS THROUGH DOORWAYS, THE DOOR CAN OPEN A FULL 180°, TO REDUCE THE UNIT EXTERIOR DEPTH TO 33"

NET WEIGHT: 950 LBS.
SHIPPING WEIGHT: 1300 LBS.