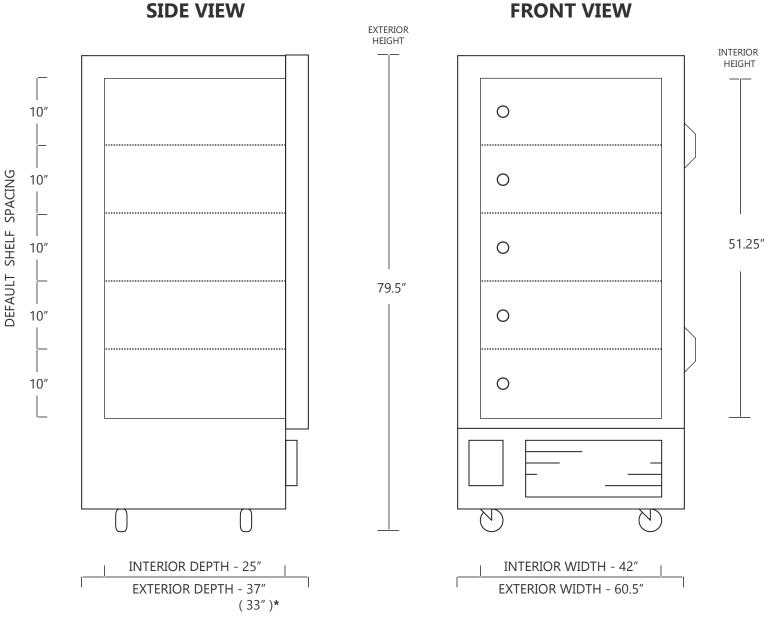

## MODEL NU80-30

30 CUBIC FOOT ULTRA LOW TEMPERATURE FREEZER

|                     | WIDTH   | DEPTH | HEIGHT   |
|---------------------|---------|-------|----------|
| INTERIOR DIMENSIONS | 42 IN   | 25 IN | 51.25 IN |
| EXTERIOR DIMENSIONS | 60.5 IN | 37 IN | 79.5 IN  |
| CRATED DIMENSIONS   | 68 IN   | 45 IN | 86 IN    |

| WIDTH  | DEPTH  | HEIGHT |
|--------|--------|--------|
| 106 CM | 63 CM  | 130 CM |
| 153 CM | 93 CM  | 201 CM |
| 172 CM | 114 CM | 218 CM |

NOTE THAT SHELVES ARE FIXED AND CANNOT BE REMOVED OR ADJUSTED UNLESS SPECIAL ORDERED AS ADJUSTABLE.

\*TO PASS THROUGH DOORWAYS, THE DOOR CAN OPEN A FULL 180°, TO REDUCE THE UNIT EXTERIOR DEPTH TO 33"