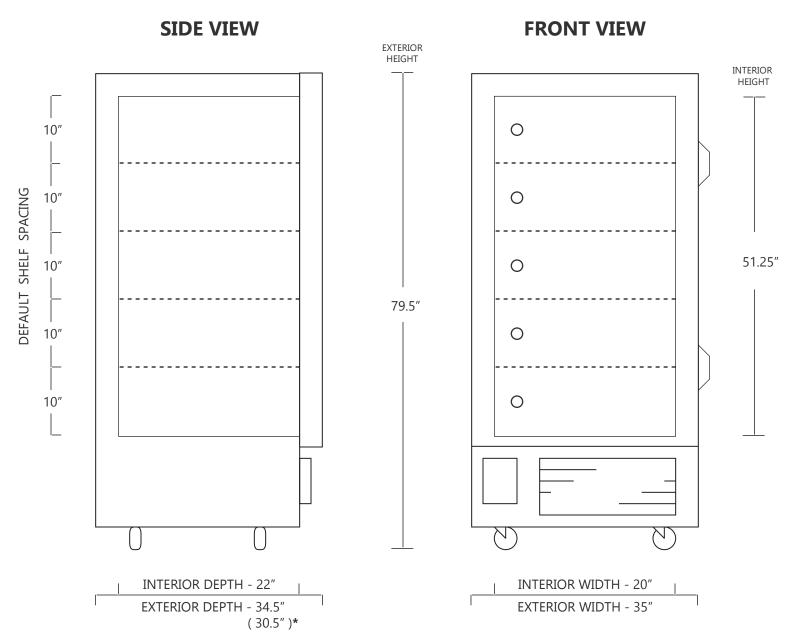

## 13 CUBIC FOOT ULTRA LOW TEMPERATURE FREEZER

|                     | WIDTH | DEPTH   | HEIGHT   |
|---------------------|-------|---------|----------|
| INTERIOR DIMENSIONS | 20 IN | 22 IN   | 51.25 IN |
| EXTERIOR DIMENSIONS | 35 IN | 34.5 IN | 79.5 IN  |
| CRATED DIMENSIONS   | 46 IN | 43 IN   | 86 IN    |

| WIDTH  | DEPTH  | HEIGHT |
|--------|--------|--------|
| 50 CM  | 55 CM  | 130 CM |
| 88 CM  | 87 CM  | 201 CM |
| 116 CM | 109 CM | 218 CM |

NOTE THAT SHELVES ARE SHOWN IN DEFAULT CONFIGURATION, AND CAN BE ADJUSTED IN 1" INCREMENTS

\*TO PASS THROUGH DOORWAYS, THE DOOR CAN OPEN A FULL 180°, TO REDUCE THE UNIT EXTERIOR DEPTH TO 30.5"

NET WEIGHT: 675 LBS.
SHIPPING WEIGHT: 850 LBS.