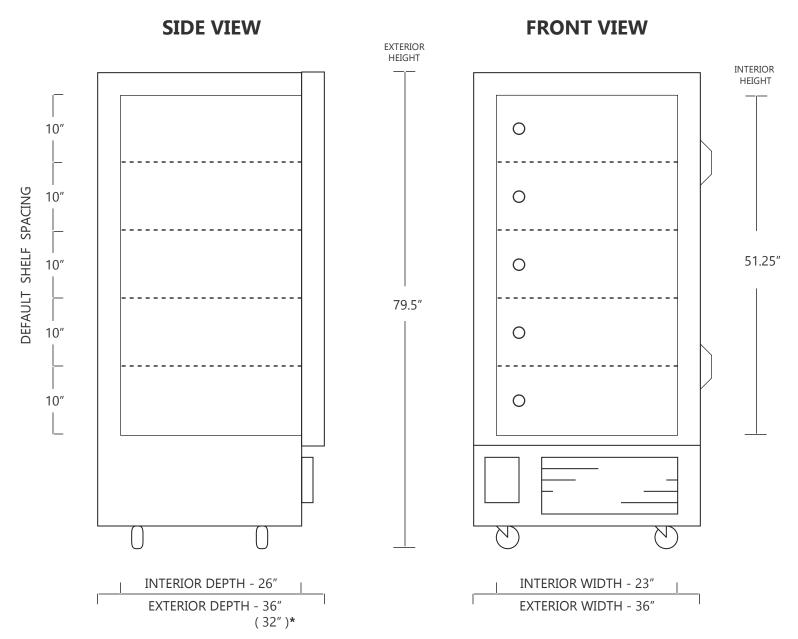

## 18 CUBIC FOOT ULTRA LOW TEMPERATURE FREEZER

|                     | WIDTH | DEPTH | HEIGHT   |
|---------------------|-------|-------|----------|
| INTERIOR DIMENSIONS | 23 IN | 26 IN | 51.25 IN |
| EXTERIOR DIMENSIONS | 36 IN | 36 IN | 79.5 IN  |
| CRATED DIMENSIONS   | 46 IN | 43 IN | 86 IN    |

| WIDTH  | DEPTH  | HEIGHT |
|--------|--------|--------|
| 58 CM  | 66 CM  | 130 CM |
| 91 CM  | 91 CM  | 201 CM |
| 116 CM | 109 CM | 218 CM |

NOTE THAT SHELVES ARE SHOWN IN DEFAULT CONFIGURATION, AND CAN BE ADJUSTED IN 1" INCREMENTS

<sup>\*</sup>TO PASS THROUGH DOORWAYS, THE DOOR CAN OPEN A FULL 180°, TO REDUCE THE UNIT EXTERIOR DEPTH TO 32"

NET WEIGHT: 725 LBS.
SHIPPING WEIGHT: 900 LBS.