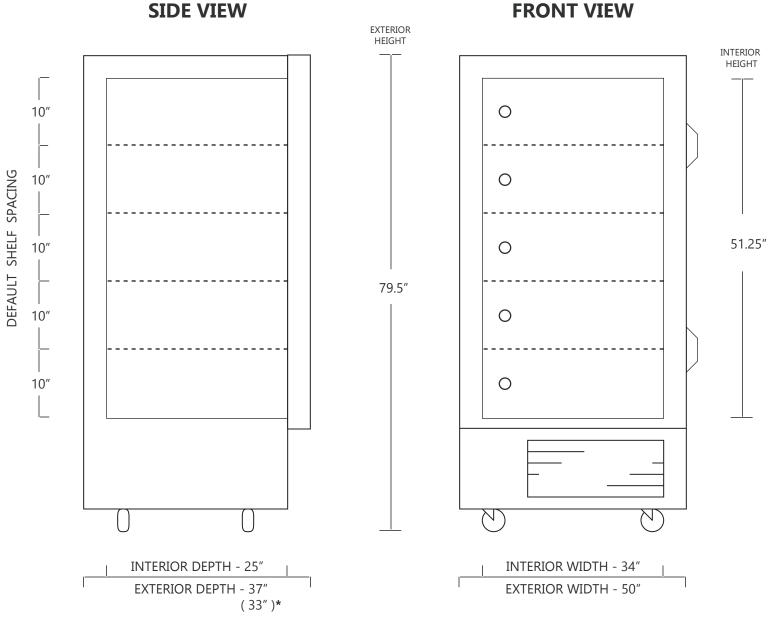

## MODEL NU85-25

25 CUBIC FOOT ULTRA LOW TEMPERATURE FREEZER

|                     | WIDTH | DEPTH | HEIGHT   |
|---------------------|-------|-------|----------|
| INTERIOR DIMENSIONS | 34 IN | 25 IN | 51.25 IN |
| EXTERIOR DIMENSIONS | 50 IN | 37 IN | 79.5 IN  |
| CRATED DIMENSIONS   | 53 IN | 43 IN | 86 IN    |

| WIDTH  | DEPTH  | HEIGHT |
|--------|--------|--------|
| 86 CM  | 63 CM  | 130 CM |
| 127 CM | 93 CM  | 201 CM |
| 134 CM | 109 CM | 218 CM |

NOTE THAT SHELVES ARE SHOWN IN DEFAULT CONFIGURATION, AND CAN BE ADJUSTED IN 1" INCREMENTS

\*TO PASS THROUGH DOORWAYS, THE DOOR CAN OPEN A FULL 180°, TO REDUCE THE UNIT EXTERIOR DEPTH TO 33"