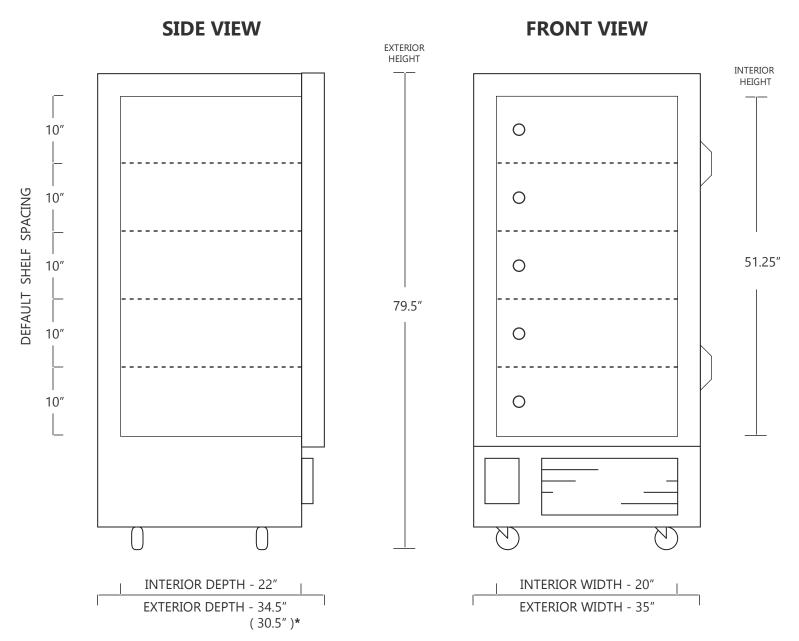

## **MODEL U40-13**

## 13 CUBIC FOOT ULTRA LOW TEMPERATURE FREEZER

|                     | WIDTH | DEPTH   | HEIGHT   |
|---------------------|-------|---------|----------|
| INTERIOR DIMENSIONS | 20 IN | 22 IN   | 51.25 IN |
| EXTERIOR DIMENSIONS | 35 IN | 34.5 IN | 79.5 IN  |
| CRATED DIMENSIONS   | 46 IN | 43 IN   | 86 IN    |

| WIDTH  | DEPTH  | HEIGHT |
|--------|--------|--------|
| 50 CM  | 55 CM  | 130 CM |
| 88 CM  | 87 CM  | 201 CM |
| 116 CM | 109 CM | 218 CM |

NOTE THAT SHELVES ARE SHOWN IN DEFAULT CONFIGURATION, AND CAN BE ADJUSTED IN 1" INCREMENTS

\*TO PASS THROUGH DOORWAYS, THE DOOR CAN OPEN A FULL 180°, TO REDUCE THE UNIT EXTERIOR DEPTH TO 30.5"

NET WEIGHT: 675 LBS.
SHIPPING WEIGHT: 850 LBS.