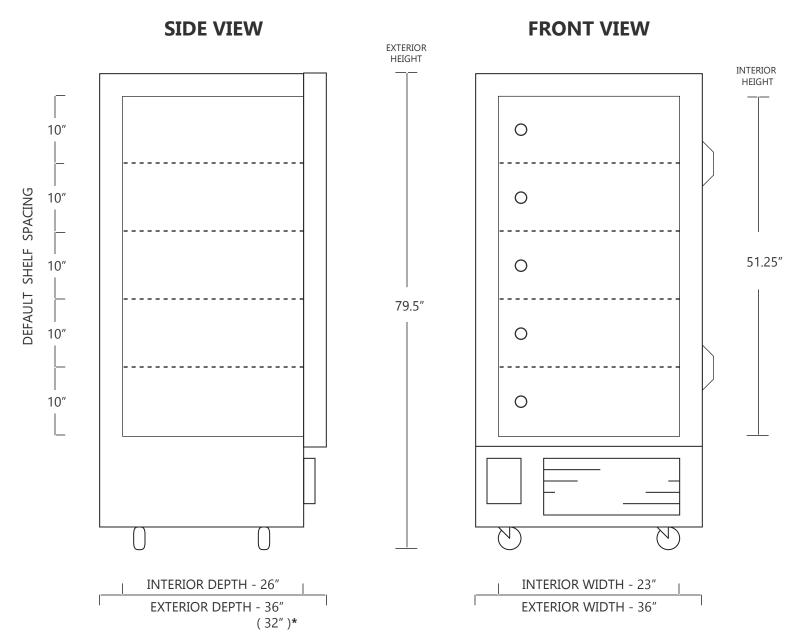

## 18 CUBIC FOOT ULTRA LOW TEMPERATURE FREEZER

|                     | WIDTH | DEPTH | HEIGHT   |
|---------------------|-------|-------|----------|
| INTERIOR DIMENSIONS | 23 IN | 26 IN | 51.25 IN |
| EXTERIOR DIMENSIONS | 36 IN | 36 IN | 79.5 IN  |
| CRATED DIMENSIONS   | 46 IN | 43 IN | 86 IN    |

| WIDTH  | DEPTH  | HEIGHT |  |
|--------|--------|--------|--|
| 58 CM  | 66 CM  | 130 CM |  |
| 91 CM  | 91 CM  | 201 CM |  |
| 116 CM | 109 CM | 218 CM |  |

NOTE THAT SHELVES ARE SHOWN IN DEFAULT CONFIGURATION, AND CAN BE ADJUSTED IN 1" INCREMENTS

<sup>\*</sup>TO PASS THROUGH DOORWAYS, THE DOOR CAN OPEN A FULL 180°, TO REDUCE THE UNIT EXTERIOR DEPTH TO 32"

NET WEIGHT: 725 LBS. SHIPPING WEIGHT: 900 LBS.