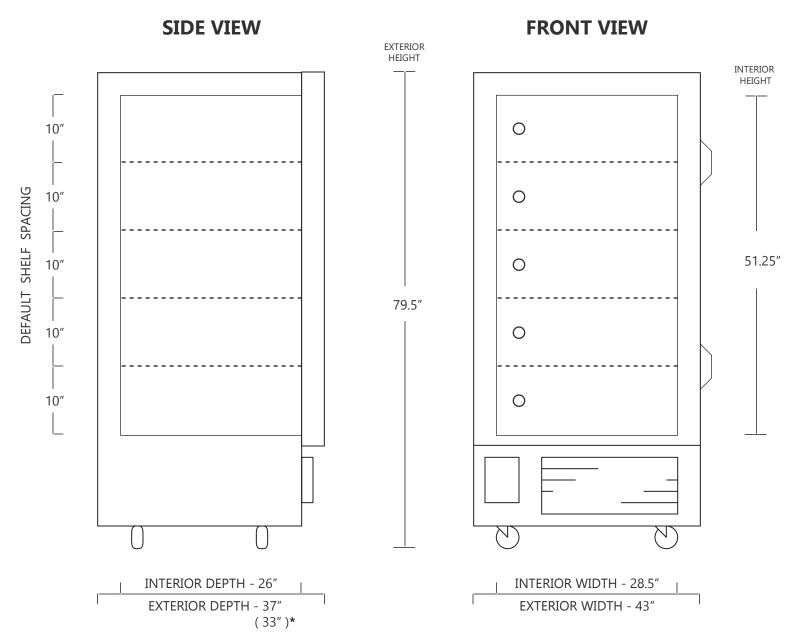

## **MODEL U40-22**

## 22 CUBIC FOOT ULTRA LOW TEMPERATURE FREEZER

|                     | WIDTH   | DEPTH | HEIGHT   |
|---------------------|---------|-------|----------|
| INTERIOR DIMENSIONS | 28.5 IN | 26 IN | 51.25 IN |
| EXTERIOR DIMENSIONS | 43 IN   | 37 IN | 79.5 IN  |
| CRATED DIMENSIONS   | 46 IN   | 43 IN | 86 IN    |

| WIDTH  | DEPTH  | HEIGHT |  |
|--------|--------|--------|--|
| 72 CM  | 66 CM  | 130 CM |  |
| 109 CM | 93 CM  | 201 CM |  |
| 116 CM | 109 CM | 218 CM |  |

NOTE THAT SHELVES ARE SHOWN IN DEFAULT CONFIGURATION, AND CAN BE ADJUSTED IN 1" INCREMENTS

<sup>\*</sup>TO PASS THROUGH DOORWAYS, THE DOOR CAN OPEN A FULL 180°, TO REDUCE THE UNIT EXTERIOR DEPTH TO 33"

NET WEIGHT: 800 LBS.
SHIPPING WEIGHT: 975 LBS.