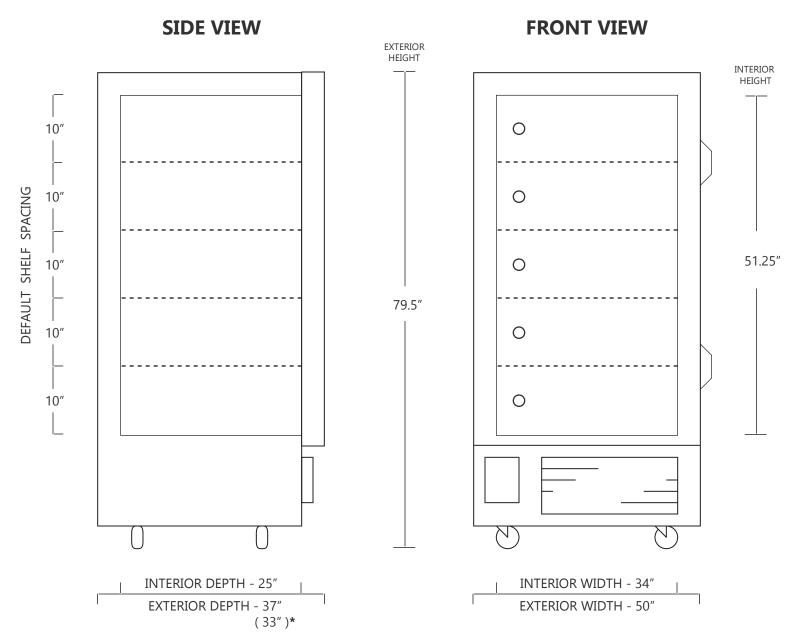

## 25 CUBIC FOOT ULTRA LOW TEMPERATURE FREEZER

|                     | WIDTH | DEPTH | HEIGHT   |
|---------------------|-------|-------|----------|
| INTERIOR DIMENSIONS | 34 IN | 25 IN | 51.25 IN |
| EXTERIOR DIMENSIONS | 50 IN | 37 IN | 79.5 IN  |
| CRATED DIMENSIONS   | 53 IN | 43 IN | 86 IN    |

| WIDTH  | DEPTH  | HEIGHT |
|--------|--------|--------|
| 86 CM  | 63 CM  | 130 CM |
| 127 CM | 93 CM  | 201 CM |
| 134 CM | 109 CM | 218 CM |

NOTE THAT SHELVES ARE SHOWN IN DEFAULT CONFIGURATION, AND CAN BE ADJUSTED IN 1" INCREMENTS

<sup>\*</sup>TO PASS THROUGH DOORWAYS, THE DOOR CAN OPEN A FULL 180°, TO REDUCE THE UNIT EXTERIOR DEPTH TO 33"

NET WEIGHT: 900 LBS.
SHIPPING WEIGHT: 1125 LBS.