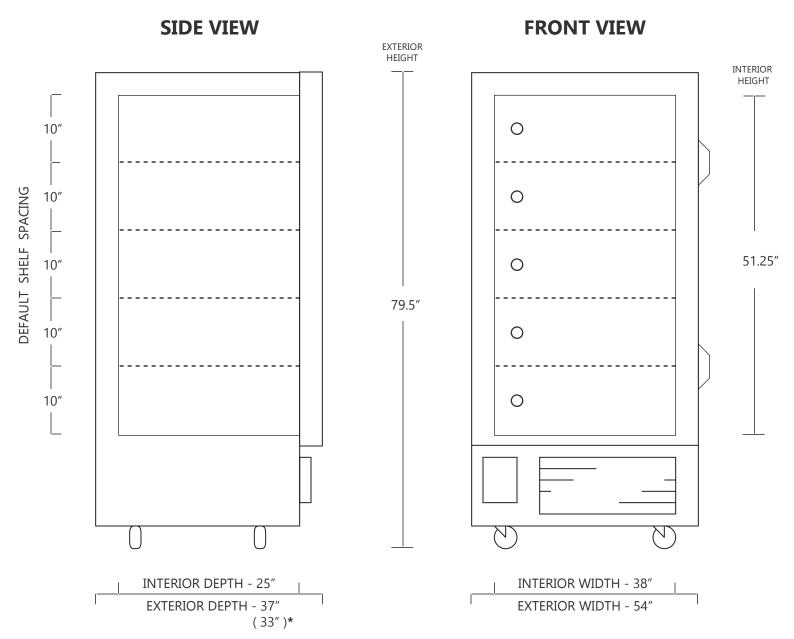

## **MODEL U80-28**

## 28 CUBIC FOOT ULTRA LOW TEMPERATURE FREEZER

|                     | WIDTH | DEPTH | HEIGHT   |
|---------------------|-------|-------|----------|
| INTERIOR DIMENSIONS | 38 IN | 25 IN | 51.25 IN |
| EXTERIOR DIMENSIONS | 54 IN | 37 IN | 79.5 IN  |
| CRATED DIMENSIONS   | 68 IN | 45 IN | 86 IN    |

| WIDTH  | DEPTH  | HEIGHT |
|--------|--------|--------|
| 96 CM  | 63 CM  | 130 CM |
| 137 CM | 93 CM  | 201 CM |
| 172 CM | 114 CM | 218 CM |

NOTE THAT SHELVES ARE SHOWN IN DEFAULT CONFIGURATION, AND CAN BE ADJUSTED IN 1" INCREMENTS

<sup>\*</sup>TO PASS THROUGH DOORWAYS, THE DOOR CAN OPEN A FULL 180°, TO REDUCE THE UNIT EXTERIOR DEPTH TO 33"

NET WEIGHT: 950 LBS.
SHIPPING WEIGHT: 1300 LBS.