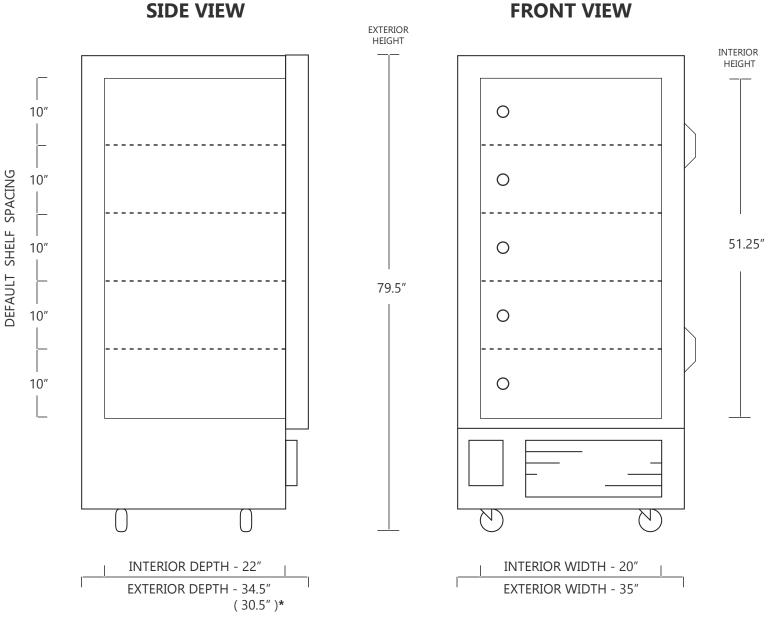

## **MODEL U85-13**

13 CUBIC FOOT ULTRA LOW TEMPERATURE FREEZER

|                     | WIDTH | DEPTH   | HEIGHT   | WID |
|---------------------|-------|---------|----------|-----|
| INTERIOR DIMENSIONS | 20 IN | 22 IN   | 51.25 IN | 50  |
| EXTERIOR DIMENSIONS | 35 IN | 34.5 IN | 79.5 IN  | 88  |
| CRATED DIMENSIONS   | 46 IN | 43 IN   | 86 IN    | 116 |

| WIDTH  | DEPTH  | HEIGHT |
|--------|--------|--------|
| 50 CM  | 55 CM  | 130 CM |
| 88 CM  | 87 CM  | 201 CM |
| 116 CM | 109 CM | 218 CM |

NOTE THAT SHELVES ARE SHOWN IN DEFAULT CONFIGURATION, AND CAN BE ADJUSTED IN 1" INCREMENTS

\*TO PASS THROUGH DOORWAYS, THE DOOR CAN OPEN A FULL 180°, TO REDUCE THE UNIT EXTERIOR DEPTH TO 30.5"