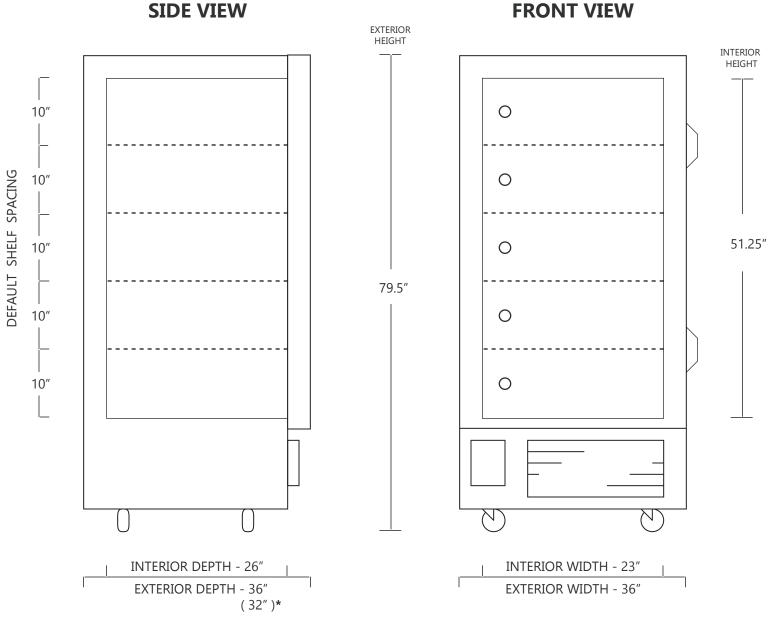

## **MODEL U85-18**

**18 CUBIC FOOT ULTRA LOW TEMPERATURE FREEZER** 

|                     | WIDTH | DEPTH | HEIGHT   | WIE |
|---------------------|-------|-------|----------|-----|
| INTERIOR DIMENSIONS | 23 IN | 26 IN | 51.25 IN | 58  |
| EXTERIOR DIMENSIONS | 36 IN | 36 IN | 79.5 IN  | 91  |
| CRATED DIMENSIONS   | 46 IN | 43 IN | 86 IN    | 11  |

| WIDTH  | DEPTH  | HEIGHT |
|--------|--------|--------|
| 58 CM  | 66 CM  | 130 CM |
| 91 CM  | 91 CM  | 201 CM |
| 116 CM | 109 CM | 218 CM |

NOTE THAT SHELVES ARE SHOWN IN DEFAULT CONFIGURATION, AND CAN BE ADJUSTED IN 1" INCREMENTS

\*TO PASS THROUGH DOORWAYS, THE DOOR CAN OPEN A FULL 180°, TO REDUCE THE UNIT EXTERIOR DEPTH TO 32"