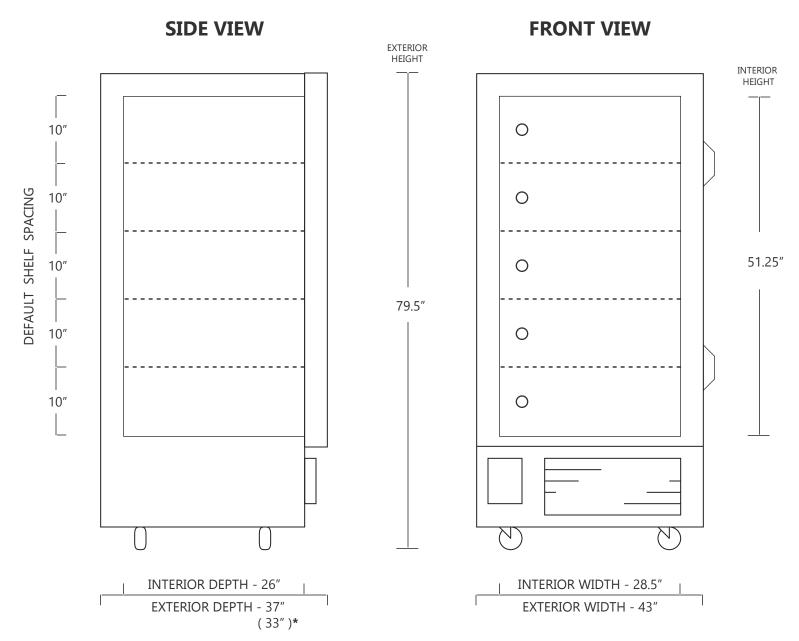

## 22 CUBIC FOOT ULTRA LOW TEMPERATURE FREEZER

|                     | WIDTH   | DEPTH | HEIGHT   |
|---------------------|---------|-------|----------|
| INTERIOR DIMENSIONS | 28.5 IN | 26 IN | 51.25 IN |
| EXTERIOR DIMENSIONS | 43 IN   | 37 IN | 79.5 IN  |
| CRATED DIMENSIONS   | 46 IN   | 43 IN | 86 IN    |

| WIDTH  | DEPTH  | HEIGHT |
|--------|--------|--------|
| 72 CM  | 66 CM  | 130 CM |
| 109 CM | 93 CM  | 201 CM |
| 116 CM | 109 CM | 218 CM |

NOTE THAT SHELVES ARE SHOWN IN DEFAULT CONFIGURATION, AND CAN BE ADJUSTED IN 1" INCREMENTS

\*TO PASS THROUGH DOORWAYS, THE DOOR CAN OPEN A FULL 180°, TO REDUCE THE UNIT EXTERIOR DEPTH TO 33"

NET WEIGHT: 800 LBS. SHIPPING WEIGHT: 975 LBS.