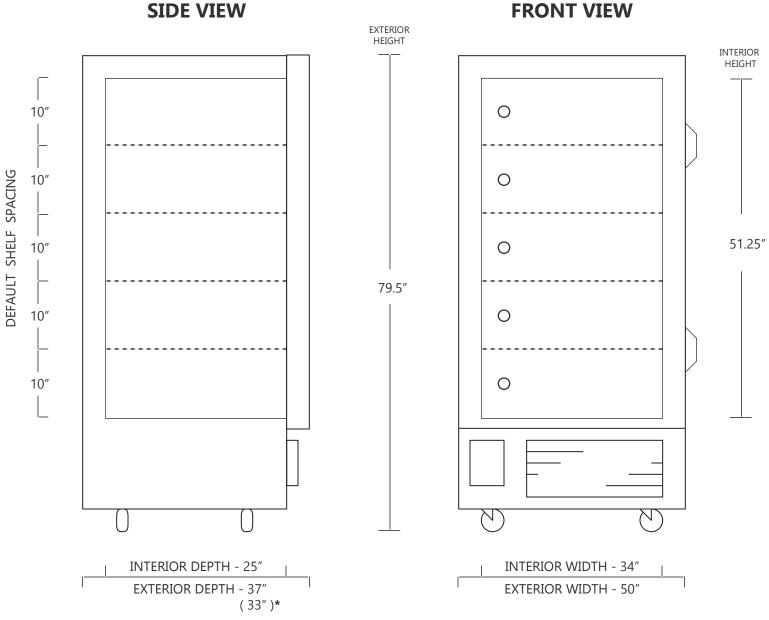

## **MODEL U85-25**

25 CUBIC FOOT ULTRA LOW TEMPERATURE FREEZER

|                     | WIDTH | DEPTH | HEIGHT   |
|---------------------|-------|-------|----------|
| INTERIOR DIMENSIONS | 34 IN | 25 IN | 51.25 IN |
| EXTERIOR DIMENSIONS | 50 IN | 37 IN | 79.5 IN  |
| CRATED DIMENSIONS   | 53 IN | 43 IN | 86 IN    |

| WIDTH  | DEPTH  | HEIGHT |
|--------|--------|--------|
| 86 CM  | 63 CM  | 130 CM |
| 127 CM | 93 CM  | 201 CM |
| 134 CM | 109 CM | 218 CM |

NOTE THAT SHELVES ARE SHOWN IN DEFAULT CONFIGURATION, AND CAN BE ADJUSTED IN 1" INCREMENTS

\*TO PASS THROUGH DOORWAYS, THE DOOR CAN OPEN A FULL 180°, TO REDUCE THE UNIT EXTERIOR DEPTH TO 33"