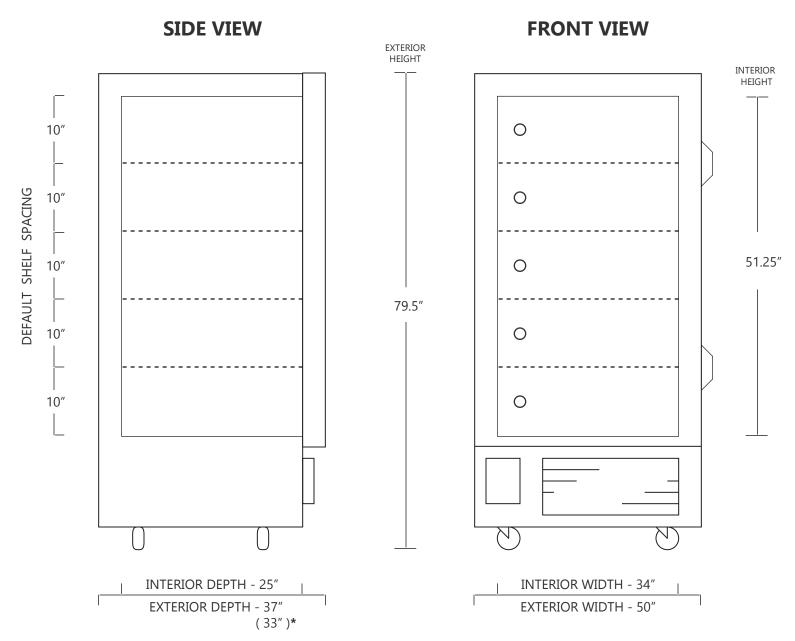

## 25 CUBIC FOOT ULTRA LOW TEMPERATURE FREEZER

|                     | WIDTH | DEPTH | HEIGHT   |
|---------------------|-------|-------|----------|
| INTERIOR DIMENSIONS | 34 IN | 25 IN | 51.25 IN |
| EXTERIOR DIMENSIONS | 50 IN | 37 IN | 79.5 IN  |
| CRATED DIMENSIONS   | 53 IN | 43 IN | 86 IN    |

| WIDTH  | DEPTH  | HEIGHT |  |
|--------|--------|--------|--|
| 86 CM  | 63 CM  | 130 CM |  |
| 127 CM | 93 CM  | 201 CM |  |
| 134 CM | 109 CM | 218 CM |  |

NOTE THAT SHELVES ARE SHOWN IN DEFAULT CONFIGURATION, AND CAN BE ADJUSTED IN 1" INCREMENTS

\*TO PASS THROUGH DOORWAYS, THE DOOR CAN OPEN A FULL 180°, TO REDUCE THE UNIT EXTERIOR DEPTH TO 33"

NET WEIGHT: 900 LBS.
SHIPPING WEIGHT: 1125 LBS.